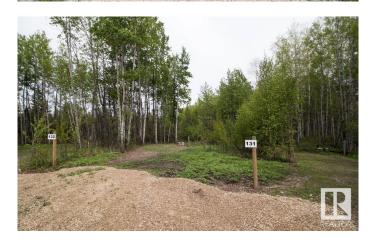

## \$49,900

0 Bedroom, 0.00 Bathroom, Rural on 0.20 Acres

Lake Arnault RV Resort, Rural Lac Ste. Anne County, AB

Welcome to beautiful Lake Arnault RV Resort, the newest recreational development located in the County of Lac Ste. Anne. 1 hour West of Edmonton this privately owned lot features a RV pad complete with services (water, power and a 750 gallon holding tank) that you can escape to year round! This property is privately set in trees. There are development guidelines to create a property of your own by adding decks, fencing, gazebo's, play structures... your home away from home! There is a \$1200 annual condo fee so you can partake in the amenitiesâ€l you will find a play park with greenspace to toss a frisbee, covered picnic area's for larger cookouts, and water front access with a new dock to take leisurely boat rides! The resort is nestled on 147 acres of naturalistic wildlife settings, with one half mile of lakefront and trails. If a place to call your own for years to come, then this is the resort for you!

# **Community Information**

Address 131 5519 Twp Rd 550

Area Rural Lac Ste. Anne County

Subdivision Lake Arnault RV Resort

City Rural Lac Ste. Anne County

County ALBERTA

Province AB

Postal Code T0E 0L0