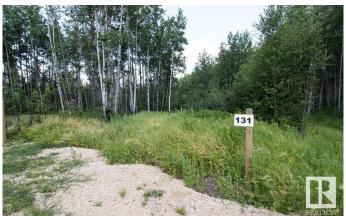

## \$49,900

0 Bedroom, 0.00 Bathroom, Rural on 0.20 Acres

Lake Arnault RV Resort, Rural Lac Ste. Anne County, AB

Welcome to beautiful Lake Arnault RV Resort, the newest recreational development located in the County of Lac Ste. Anne. 1 hour West of Edmonton this privately owned lot features a RV pad complete with services (water, power and a 750 gallon holding tank) that you can escape to year round! This property is privately set in trees. There are development guidelines to create a property of your own by adding decks, fencing, gazebo's, play structures... your home away from home! There is a \$1200 annual condo fee so you can partake in the amenitiesâ€l you will find a play park with greenspace to toss a frisbee, covered picnic area's for larger cookouts, and water front access with a new dock to take leisurely boat rides! The resort is nestled on 147 acres of naturalistic wildlife settings, with one half mile of lakefront and trails. If a place to call your own for years to come, then this is the resort for you!

# **Community Information**

Address 131 5519 Twp Rd 550

Area Rural Lac Ste. Anne County

Subdivision Lake Arnault RV Resort

City Rural Lac Ste. Anne County

County ALBERTA

Province AB

Postal Code T0E 0L0