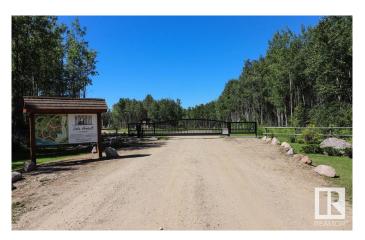

## \$49,900

0 Bedroom, 0.00 Bathroom, Rural on 0.20 Acres

Lake Arnault RV Resort, Rural Lac Ste. Anne County, AB

Welcome to beautiful Lake Arnault RV Resort, the newest recreational development located in the County of Lac Ste. Anne. 1 hour West of Edmonton this privately owned lot features a RV pad complete with services (water, power and a 750 gallon holding tank) that you can escape to year round! This property is privately set in trees. There are development guidelines to create a property of your own by adding decks, fencing, gazebo's, play structures... your home away from home! There is a \$1200 annual condo fee so you can partake in the amenitiesâ€l you will find a play park with greenspace to toss a frisbee, covered picnic area's for larger cookouts, and water front access with a new dock to take leisurely boat rides! The resort is nestled on 147 acres of naturalistic wildlife settings, with one half mile of lakefront and trails. If a place to call your own for years to come, then this is the resort for you!