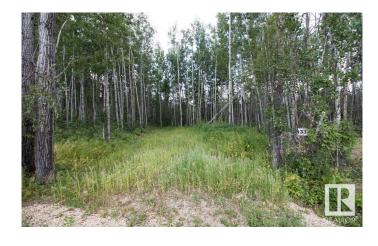

### \$49,900

0 Bedroom, 0.00 Bathroom, Rural on 0.24 Acres

Lake Arnault RV Resort, Rural Lac Ste. Anne County, AB

Welcome to beautiful Lake Arnault RV Resort, the newest recreational development located in the County of Lac Ste. Anne. 1 hour West of Edmonton this privately owned lot features a RV pad complete with services (water, power and a 750 gallon holding tank) that you can escape to year round! This property is privately set in trees. There are development guidelines to create a property of your own by adding decks, fencing, gazebo's, play structures... your home away from home! There is a \$1200 annual condo fee so you can partake in the amenitiesâ€l you will find a play park with greenspace to toss a frisbee, covered picnic area's for larger cookouts, and water front access with a new dock to take leisurely boat rides! The resort is nestled on 147 acres of naturalistic wildlife settings, with one half mile of lakefront and trails. If a place to call your own for years to come, then this is the resort for you!