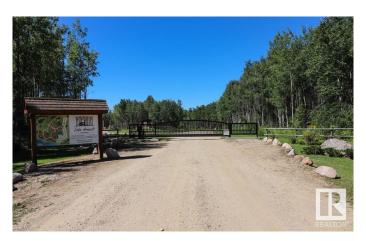

### \$49,900

0 Bedroom, 0.00 Bathroom, Rural on 0.24 Acres

Lake Arnault RV Resort, Rural Lac Ste. Anne County, AB

Welcome to beautiful Lake Arnault RV Resort, the newest recreational development located in the County of Lac Ste. Anne. 1 hour West of Edmonton this privately owned lot features a RV pad complete with services (water, power and a 750 gallon holding tank) that you can escape to year round! This property is privately set in trees. There are development guidelines to create a property of your own by adding decks, fencing, gazebo's, play structures... your home away from home! There is a \$1200 annual condo fee so you can partake in the amenitiesâ€l you will find a play park with greenspace to toss a frisbee, covered picnic area's for larger cookouts, and water front access with a new dock to take leisurely boat rides! The resort is nestled on 147 acres of naturalistic wildlife settings, with one half mile of lakefront and trails. If a place to call your own for years to come, then this is the resort for you!