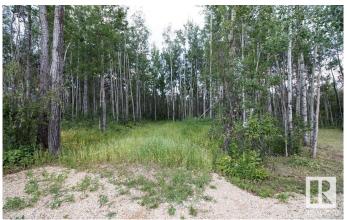

### \$49,900

0 Bedroom, 0.00 Bathroom, Rural on 0.24 Acres

Lake Arnault RV Resort, Rural Lac Ste. Anne County, AB

Welcome to beautiful Lake Arnault RV Resort, the newest recreational development located in the County of Lac Ste. Anne. 1 hour West of Edmonton this privately owned lot features a RV pad complete with services (water, power and a 750 gallon holding tank) that you can escape to year round! This property is privately set in trees. There are development guidelines to create a property of your own by adding decks, fencing, gazebo's, play structures... your home away from home! There is a \$1200 annual condo fee so you can partake in the amenitiesâ€l you will find a play park with greenspace to toss a frisbee, covered picnic area's for larger cookouts, and water front access with a new dock to take leisurely boat rides! The resort is nestled on 147 acres of naturalistic wildlife settings, with one half mile of lakefront and trails. If a place to call your own for years to come, then this is the resort for you!