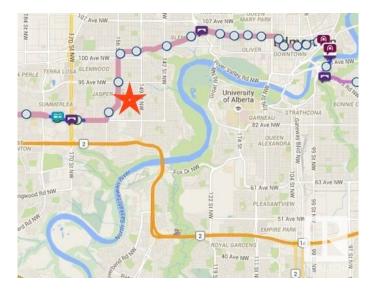

#### \$450,000

5 Bedroom, 2.00 Bathroom, 971 sqft Single Family on 0.00 Acres

Jasper Park, Edmonton, AB

Attention Families, Developers and Investors! This well-maintained home on a 50' x 148' lot in Jasper Park offers 687 sq/m of prime redevelopment potential. Featuring a double detached garage, west-facing backyard, front driveway, and rear alley access, it's ideal for families, tenants, or developers seeking their next multi-unit project. Conveniently located near West Edmonton Mall, Whitemud Drive, Downtown, and the upcoming West Valley LRT line. Don't miss this excellent opportunity!

## **Community Information**

Address 9106 153 Street

Area Edmonton

Subdivision Jasper Park

County ALBERTA

Province AB

Postal Code T5R 1P6