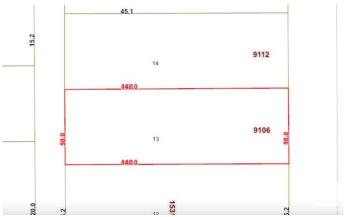

#### \$450,000

5 Bedroom, 2.00 Bathroom, 971 sqft Single Family on 0.00 Acres

Jasper Park, Edmonton, AB

Attention Families, Developers and Investors! This well-maintained home on a 50' x 148' lot in Jasper Park offers 687 sq/m of prime redevelopment potential. Featuring a double detached garage, west-facing backyard, front driveway, and rear alley access, it's ideal for families, tenants, or developers seeking their next multi-unit project. Conveniently located near West Edmonton Mall, Whitemud Drive, Downtown, and the upcoming West Valley LRT line. Don't miss this excellent opportunity!

## **Community Information**

Address 9106 153 Street

Area Edmonton

Subdivision Jasper Park

County ALBERTA

Province AB

Postal Code T5R 1P6