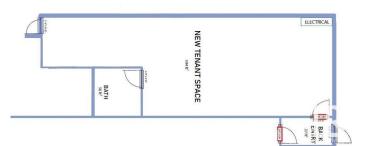

### **\$0**

0 Bedroom, 0.00 Bathroom, Office on 0.00 Acres

Central Business District (Leduc), Leduc, AB

650 sf (+/-) space currently being renovated with new paint and flooring. Opportunity to perform Tenant Improvements during construction phase. Current plan includes 594 sf (+/-) of open floor space and 56 sf (+/-) private washroom. Private separate entrance. Ideal uses include but are not limited to, retail space (prime location just off main street Leduc), office space for small accounting or law firm, etc. Space will require full build out suited for desired use at advertised cost per square foot.