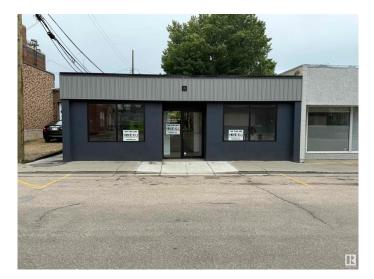

# \$0 - 5008 48a Street, Leduc

MLS® #E4426865

### **\$0**

0 Bedroom, 0.00 Bathroom, Office on 0.00 Acres

Central Business District (Leduc), Leduc, AB

650 sf (+/-) space currently being renovated with new paint and flooring. Opportunity to perform Tenant Improvements during construction phase. Current plan includes 594 sf (+/-) of open floor space and 56 sf (+/-) private washroom. Private separate entrance. Ideal uses include but are not limited to, retail space (prime location just off main street Leduc), office space for small accounting or law firm, etc. Space will require full build out suited for desired use at advertised cost per square foot.