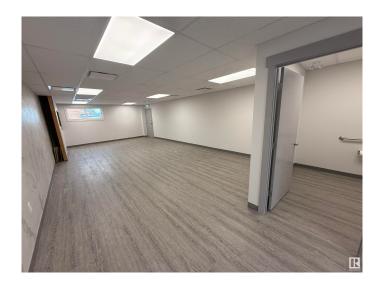

### **\$0**

0 Bedroom, 0.00 Bathroom, Office on 0.00 Acres

Central Business District (Leduc), Leduc, AB

650 sf (+/-) space currently being renovated with new paint and flooring. Opportunity to perform Tenant Improvements during construction phase. Current plan includes 594 sf (+/-) of open floor space and 56 sf (+/-) private washroom. Private separate entrance. Ideal uses include but are not limited to, retail space (prime location just off main street Leduc), office space for small accounting or law firm, etc. Space will require full build out suited for desired use at advertised cost per square foot.