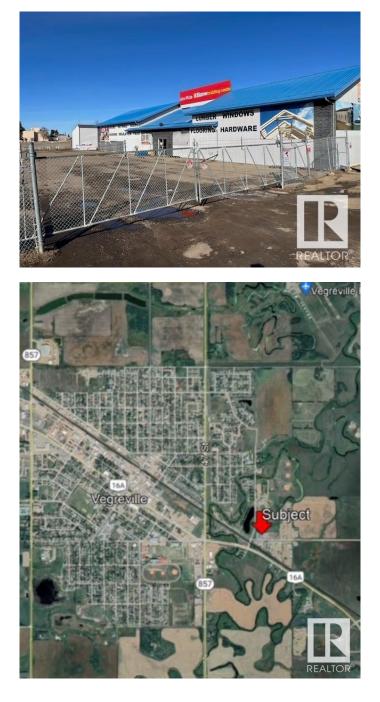

### \$750,000

0 Bedroom, 0.00 Bathroom, Retail on 0.00 Acres

Vegreville, Vegreville, AB

Over 7000sq.ft of commercial space on 3.26 acres of land. Located on the East Side of Vegreville just of Hwy 16A. The Retail Showroom is 5676 sq.ft and the warehouse/storage having 1656sq.ft. there is also a mezzanine office/storage with 482 sq. ft. The land is fenced and has several storage spaces. The main building has a ceiling height of 12 ft. and concrete slab flooring. West side of building is paved for parking the east side has the addition acres for storage(compacted gravel) This building is in a prime location for a new business venture.

## **Community Information**

| Address     | 4206 51 Avenue |
|-------------|----------------|
| Area        | Vegreville     |
| Subdivision | Vegreville     |

| City                 | Vegreville |
|----------------------|------------|
| County               | ALBERTA    |
| Province             | AB         |
| Postal Code          | T9C 1V5    |
|                      |            |
| Exterior             |            |
| Exterior<br>Exterior | Metal      |