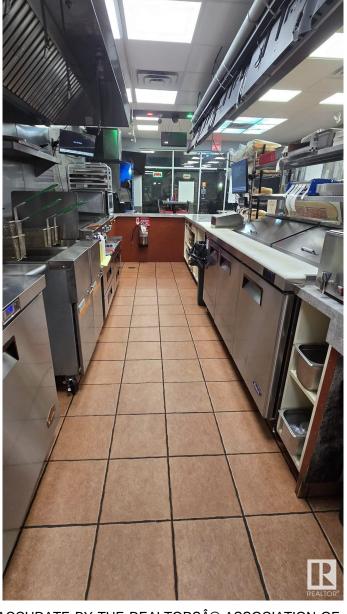

#### \$220,000

0 Bedroom, 0.00 Bathroom, Business on 0.00 Acres

Broadview Park, Sherwood Park, AB

A well-established and highly successful restaurant in a prime location is now available for sale. This dine-in and takeout business boasts a unique menu with the flexibility to modify offerings, making it an excellent opportunity for an ambitious entrepreneur or investor. This restaurant has built a strong reputation and a loyal customer base. The Seller agrees to provide comprehensive training to the Buyer upon completion of the sale. This training will cover daily operations, systems, and key business practices. Additionally, the Seller will share the current menu, along with vendor and supplier details, to ensure a smooth transition and continuity of business. The only reason for sale is that the owner is pursuing different career. Brand name is NOT included in the sale as the owner operates another business under the same name. The buyer have option to change the menu/cuisine.