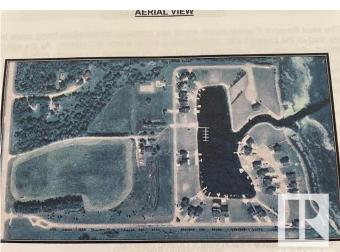

#### \$99,000

0 Bedroom, 0.00 Bathroom, Rural on 0.17 Acres

Sunset Harbour, Rural Wetaskiwin County, AB

Imagine owning your own lakefront home in this secure, gated, upscaled, lakefront community on Pigeon Lake! This superior lot has municipal water and sewer; power and paved streets to the property line. The home you build here (minimum 1200 sq. ft. and no required time line) will be for year round entertainment! Whether on the lake or a short distance drive, you have access to a variety of water sports including: private marina access; tennis, volleyball, basketball, playground, on site pitch and putt golf; fitness center and clubhouse; and 5 golf courses within 15 minutes. In the winter there's: ice fishing, cross-country skiing, snowmobiling, ice sailing and of course an abundance of wildlife year round! The cape cod feel home you build could be your permanent residence or a great get-away from Edmonton (1 hour) or other nearby communities. The architectural design standards were designed to enhance the natural setting of your private "seaside" hideaway. 3 lots currently under construction!

## Exterior

Exterior Features Beach Access, Boating, Gated Community, Golf Nearby, Lake Access Property, Level Land, Playground Nearby, Recreation Use, Schools, Waterfront Property

Lot Description 23X41