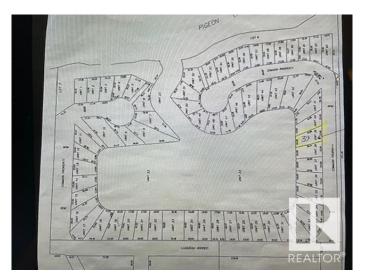

# \$99,000 - 39 Sunset Harbour, Rural Wetaskiwin County

MLS® #E4427146

# **Community Information**

| Address     | 39 Sunset Harbour       |
|-------------|-------------------------|
| Area        | Rural Wetaskiwin County |
| Subdivision | Sunset Harbour          |
| City        | Rural Wetaskiwin County |
| County      | ALBERTA                 |
| Province    | AB                      |
| Postal Code | T0C 2V0                 |

## Exterior

Exterior Features Beach Access, Boating, Gated Community, Golf Nearby, Lake Access Property, Level Land, Playground Nearby, Recreation Use, Schools, Waterfront Property

Lot Description 23X41