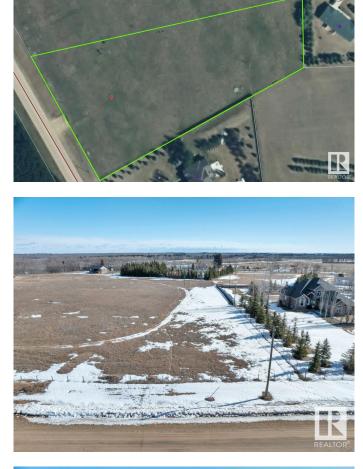

### \$120,000

0 Bedroom, 0.00 Bathroom, Rural on 2.62 Acres

None, Rural Wetaskiwin County, AB

Discover the endless possibilities with this generous 2.62-acre lot, perfectly situated for building your dream home. With a flat, level terrain, this property offers an ideal foundation for a custom home design with minimal site preparation needed. Nestled in a peaceful and scenic location, the lot provides ample space for outdoor living, gardening, and recreation, allowing you to create your ideal lifestyle. Enjoy the convenience of easy access to Highway 2 and 2A, while maintaining the tranquility and privacy that come with owning a sizable plot of land. Whether you're envisioning a large family home, a private retreat, or a hobby farm, this lot offers the flexibility to bring your vision to life, thereâ€<sup>™</sup>s also plenty of room! Take advantage of this rare opportunity to own 2.62 acres of flat, buildable land, and begin planning your future today! Power and gas at the property line.

## Exterior

Exterior Features Airport Nearby, Level Land, Partially Fenced