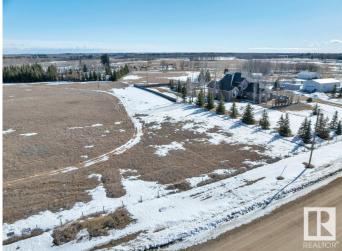

### \$120,000

0 Bedroom, 0.00 Bathroom, Rural on 2.62 Acres

None, Rural Wetaskiwin County, AB

Discover the endless possibilities with this generous 2.62-acre lot, perfectly situated for building your dream home. With a flat, level terrain, this property offers an ideal foundation for a custom home design with minimal site preparation needed. Nestled in a peaceful and scenic location, the lot provides ample space for outdoor living, gardening, and recreation, allowing you to create your ideal lifestyle. Enjoy the convenience of easy access to Highway 2 and 2A, while maintaining the tranquility and privacy that come with owning a sizable plot of land. Whether you're envisioning a large family home, a private retreat, or a hobby farm, this lot offers the flexibility to bring your vision to life, thereâ€<sup>™</sup>s also plenty of room! Take advantage of this rare opportunity to own 2.62 acres of flat, buildable land, and begin planning your future today! Power and gas at the property line.

## Exterior

Exterior Features Airport Nearby, Level Land, Partially Fenced