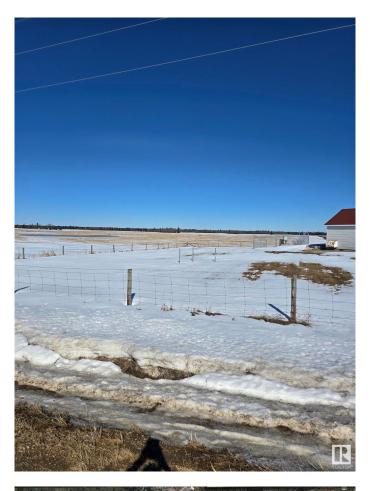

### \$1,899,999

0 Bedroom, 0.00 Bathroom, Single Family on 0.00 Acres

Edmonton South West, Edmonton, AB

Great investment parcel, recent zoneing changes, from ag to future non- residential, part of the RABBIT HILLD DISTRICT PLAN, IN THE CITY OF EDMONTON, this 77.59 Acres. Perfect long-term hard asset investment potential for future development as southwest Edmonton expands. Close proximity to Edmonton's 77.59 Acres. Perfect longprestigious North Saskatchewan River Valley; Seller will entertain a Vendor Take-Back Mortgage; Relatively flat topography with great farmland potential; Estimated Driving Times: 12 minutes to Edmonton International Airport (YEG), 8 Minutes to Nisku, Alberta, 7 minutes to Rabbit Hill Snow Resort, 4 minute to Devon, Alberta. Legal Address: 1523717; 1; 2/ Zoning: AES (Agricultural Edmonton South). Seller open to selling adjacent 78.58 Acres. Buyer's to confirm information during their due diligence. Information herein and auxiliary information subject to becoming outdated in time, change, and/or deemed reliable but not guaranteed. Buyer to confirm information during their Due Diligence.

### **Exterior**

Exterior Features Flat Site