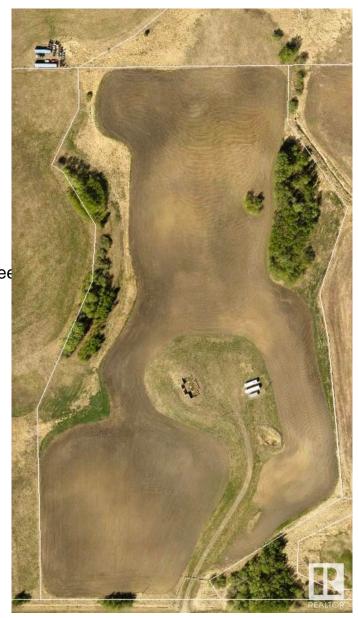

### \$420,000

0 Bedroom, 0.00 Bathroom, Rural on 18.29 Acres

None, Rural Strathcona County, AB

Prime 18-Acre Parcel Near Sherwood Park & Fort Saskatchewan! Discover the convenience of rural privacy and urban convenience with this fully fenced property, ideally located just minutes from both Sherwood Park and Fort Saskatchewan. With power and natural gas already brought onto the property, much of the prep work is already complete making this an excellent opportunity to build your dream home. A gravel driveway leads directly to the building site, where a concrete foundation is already in place. With an engineering report, you can confirm if the property is ready to build on or, if you prefer to start fresh, the sellers are open to removing the existing foundation. Enjoy open, usable acres for recreation, farming, or future development you choose how to make it your own!