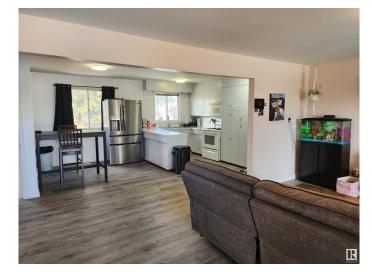

## \$269,900

4 Bedroom, 2.00 Bathroom, 1,116 sqft Single Family on 0.00 Acres

Parkdale (Wetaskiwin), Wetaskiwin, AB

The numerous upgrades done to this Klause Built 1960's bungalow over this past year are too good to not appreciate. New HE Furnace and Hot Water on Demand system. Renovated main bathroom. New Flooring and an Open Concept design. Freshly painted and new fixtures throughout. Newly installed eavestrough. Heated single garage, mature trees, and plenty of outdoor space. Located on a quiet street close to school and playground makes this the perfect place to call