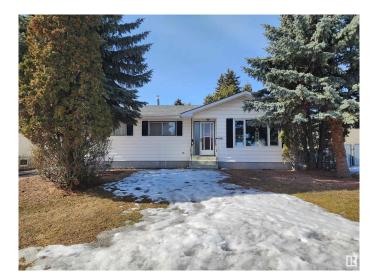

## \$269,900

4 Bedroom, 2.00 Bathroom, 1,116 sqft Single Family on 0.00 Acres

Parkdale (Wetaskiwin), Wetaskiwin, AB

The numerous upgrades done to this Klause Built 1960's bungalow over this past year are too good to not appreciate. New HE Furnace and Hot Water on Demand system. Renovated main bathroom. New Flooring and an Open Concept design. Freshly painted and new fixtures throughout. Newly installed eavestrough. Heated single garage, mature trees, and plenty of outdoor space. Located on a quiet street close to school and playground makes this the perfect place to call

Built in 1963

home.