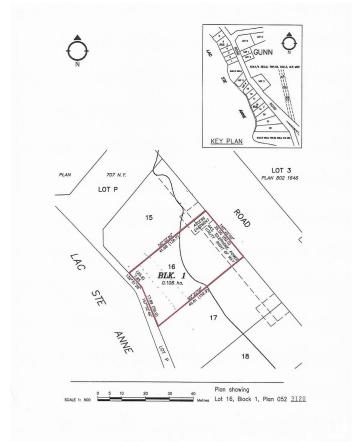

# **Community Information**

Address 12 55022 Ste. Anne Trail

Area Rural Lac Ste. Anne County

Subdivision Lakeside Estates (Lac Ste. Anne)

City Rural Lac Ste. Anne County

County ALBERTA

Province AB

Postal Code T0E 1V0