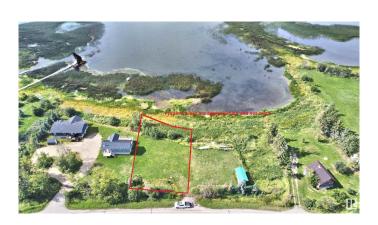

## \$219,900

0 Bedroom, 0.00 Bathroom, Rural on 0.27 Acres

Lakeside Estates (Lac Ste. Anne), Rural Lac Ste. Anne County, AB

Come view this hard to find 83' x 153' waterfront lot on the shores of Lac Ste Anne. Close to Gunn and Alberta Beach. All ready to build your dream home or your recreational getaway. Lot is West facing for maximum sun and great Sunsets!. Enjoy water sports with a sandy shore in front. Utilities are at the property line. Close to highway #43 and only 40 minutes NW of Edmonton for an easy commute. Hurry before it is gone.

#### **Exterior**

Exterior Features Backs Onto Lake, Boating, Flat Site, Lake Access Property, Lake View,

Recreation Use, Shopping Nearby