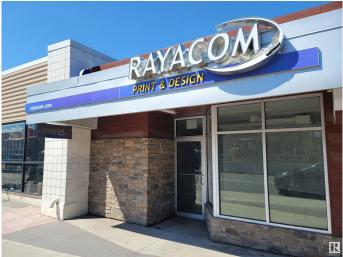

### \$0

0 Bedroom, 0.00 Bathroom, Retail on 0.00 Acres

Canora, Edmonton, AB

Retail / Office Space Available - Stony Plain Road LAST AVAILABLE SPACE IN THE AREA 1600 Square Foot Space - Ideal for Retail or Office Prime Stony Plain Road Location Consists of storefront, reception area, 7 offices, washroom, lunchroom, storage, and 5 designated parking stalls in rear of building. New Flooring and Paint throughout.

## Exterior

| Exterior     | Block, Concrete |
|--------------|-----------------|
| Construction | Block, Concrete |