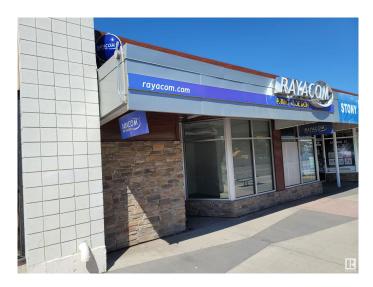

### \$0

0 Bedroom, 0.00 Bathroom, Retail on 0.00 Acres

Canora, Edmonton, AB

Retail / Office Space Available - Stony Plain Road LAST AVAILABLE SPACE IN THE AREA 1600 Square Foot Space - Ideal for Retail or Office Prime Stony Plain Road Location Consists of storefront, reception area, 7 offices, washroom, lunchroom, storage, and 5 designated parking stalls in rear of building. New Flooring and Paint throughout.

## Exterior

| Exterior     | Block, Concrete |
|--------------|-----------------|
| Construction | Block, Concrete |