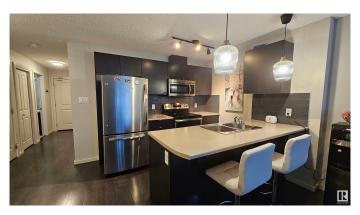

# \$199.999

1 Bedroom, 2.00 Bathroom, 713 sqft Condo / Townhouse on 0.00 Acres

Windermere, Edmonton, AB

Introducing modern, bright TOP Floor unit featuring 1 Bedroom 2 full Bathrooms plus a huge DEN (big enough to serve as a second bedroom) in the heart of SOUTH Side of Edmonton in the community of WINDERMERE! This charming home offers in suite laundry, 1 titled parking above ground, East facing balcony, an open-concept kitchen with stainless steel appliances, a 4-piece ensuite bathroom, walk-through closet in primary bedroom. Don't miss out! Close to Schools, Shopping, Buses, Anthony Henday, Calgary Trail and Edmonton International Airport!

#### Interior

Interior Features ensuite bathroom

Appliances Dishwasher-Built-In, Dryer, Microwave Hood Fan, Refrigerator,

Stove-Electric, Washer, Window Coverings

Heating Baseboard, Natural Gas