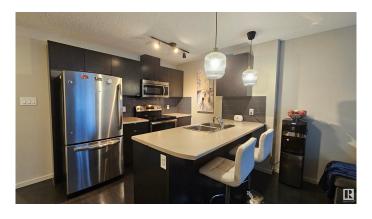

# \$199.999

1 Bedroom, 2.00 Bathroom, 713 sqft Condo / Townhouse on 0.00 Acres

Windermere, Edmonton, AB

Introducing modern, bright TOP Floor unit featuring 1 Bedroom 2 full Bathrooms plus a huge DEN (big enough to serve as a second bedroom) in the heart of SOUTH Side of Edmonton in the community of WINDERMERE! This charming home offers in suite laundry, 1 titled parking above ground, East facing balcony, an open-concept kitchen with stainless steel appliances, a 4-piece ensuite bathroom, walk-through closet in primary bedroom. Don't miss out! Close to Schools, Shopping, Buses, Anthony Henday, Calgary Trail and Edmonton International Airport!

#### Interior

Interior Features ensuite bathroom

Appliances Dishwasher-Built-In, Dryer, Microwave Hood Fan, Refrigerator,

Stove-Electric, Washer, Window Coverings

Heating Baseboard, Natural Gas