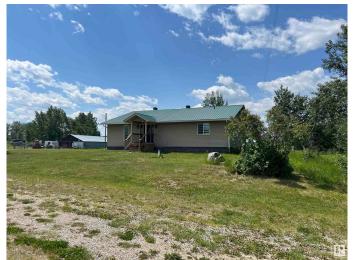

#### \$399,900

3 Bedroom, 2.00 Bathroom, 1,875 sqft Rural on 4.00 Acres

None, Rural Barrhead County, AB

**COMPLETELY RENOVATED 3br2ba** BUNGALOW on FOUR ACRES of treed and FENCED property! The main floor of this property features a large living room, open kitchen with CUSTOM BUILT CABINETS and SOFT CLOSE DRAWERS, two bedrooms with a four piece bath and a primary bedroom with a three piece ENSUITE and a WALK IN CLOSET. Downstairs is a partial unfinished basement for storage or potential development for a fourth bedroom. Newer furnace and water heater. Lovely yard set back from the highway with NEW WELL, mature trees and a FENCED DOG RUN. Pasture space at the front of the property offers great potential for a couple horses. ON PAVEMENT just off Hwy 651, close to Lake Nakamun and 12 km west of Busby with easy access to Westlock or Barrhead. MOVE IN READY - all it needs is you!

## **Essential Information**

MLS® # E4427392 Price \$399,900

Bedrooms 3
Bathrooms 2.00

Full Baths 2

Square Footage 1,875

Acres 4.00 Year Built 2021 Type Rural

Sub-Type Detached Single Family

Style Bungalow

### **Exterior**

Exterior Wood

Exterior Features Fenced, Treed Lot, See Remarks

Construction Wood

Foundation Concrete Perimeter