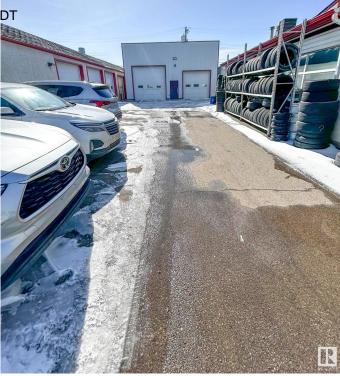

#### \$2,995,000

0 Bedroom, 0.00 Bathroom, Industrial on 0.00 Acres

Calgary Trail North, Edmonton, AB

Three freestanding industrial buildings totaling 13,572 sq. ft. on a 21,510 sq. ft. (0.49 acre) site. The property includes 3 buildings: Building 1 (10351): 6,600 sq. ft.; Building 2 (10353): 5,712 sq. ft.; Building 3: 1,200 sq. ft. Buildings 1 & 2 were originally built in 1954, with additions to Building 2 completed in 2000. Building 3 was added in 2009. Building 1 features include 13 grade-level overhead doors, a warehouse paint booth, and recent upgrades such as vinyl plank flooring, slat wall paneling, LED lighting, and fresh paint.