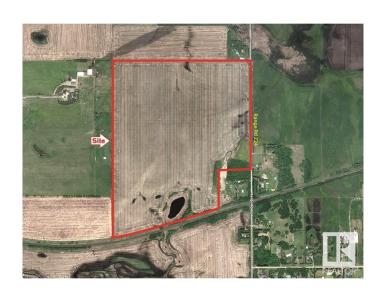

## \$3,725,000 - W. Side Of 224 Half-mile South Of Yellowhead, Sherwood Park

MLS® #E4427420

#### \$3,725,000

Price

Acres

Type Status

0 Bedroom, 0.00 Bathroom, Land Commercial on 0.00 Acres

None, Sherwood Park, AB

- Near New areas of Cambrian and Bremner will reshape this area with massive potential for this site!! - Trunk Lines for Sanitary & Water are Nearby! - 4 Miles East of Sherwood Park!