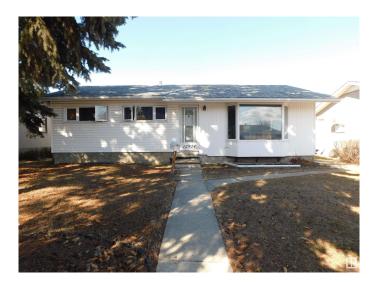

#### \$349,900

3 Bedroom, 2.00 Bathroom, 1,088 sqft Single Family on 0.00 Acres

Wellington, Edmonton, AB

1088 square foot bungalow, three bedroom converted to two. The home has great potential but need a little TLC. The basement was flooded a few years ago from a tap being left on. The lower portion of the drywall has been removed and there doesn't appear to be any further damage. Large lot is 53 feet wide by 132 feet deep. Oversized double garage is 23.5 ft x 26.5 ft. One of the overhead doors is ten foot high. Crescent location in a mature area, close to elementary schools, public transit and reasonably good access to shopping and amenities.

Built in 1959