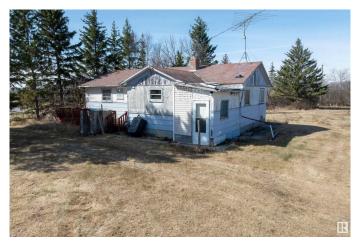

#### \$184,900

0 Bedroom, 0.00 Bathroom, Rural on 11.86 Acres

None, Rural Two Hills County, AB

11.86 ACRES OF UNTAPPED POTENTIAL! This private farm is a rare opportunity for those seeking land in a prime rural location. The house is NOT habitable or accessibleâ€"this property is priced at land value onlyâ€"but the essentials are here: power, landline, a bored well, original septic system & natural gas. The approach is built, and the property is fully fenced, with many outbuildings, sheds, and a weathered barn. 5 acres are in hay, cut by a neighbour, and the land is dotted with fruit treesâ€"apples, cherries, saskatoons, and multiple raspberry varieties. Just 15 minutes from Lac Sante, with easy access to Two Hills & St. Paul. Only 1/4 km of gravel on Range Road 114â€"all other roads are paved! Seize this chance to shape your dream of owning your own piece of heaven!