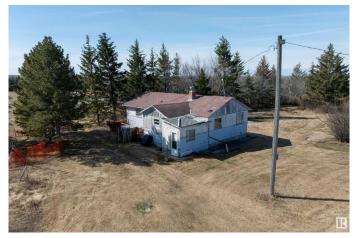

#### \$184,900

0 Bedroom, 0.00 Bathroom, Rural on 11.86 Acres

None, Rural Two Hills County, AB

11.86 ACRES OF UNTAPPED POTENTIAL! This private farm is a rare opportunity for those seeking land in a prime rural location. The house is NOT habitable or accessibleâ€"this property is priced at land value onlyâ€"but the essentials are here: power, landline, a bored well, original septic system & natural gas. The approach is built, and the property is fully fenced, with many outbuildings, sheds, and a weathered barn. 5 acres are in hay, cut by a neighbour, and the land is dotted with fruit treesâ€"apples, cherries, saskatoons, and multiple raspberry varieties. Just 15 minutes from Lac Sante, with easy access to Two Hills & St. Paul. Only 1/4 km of gravel on Range Road 114â€"all other roads are paved! Seize this chance to shape your dream of owning your own piece of heaven!