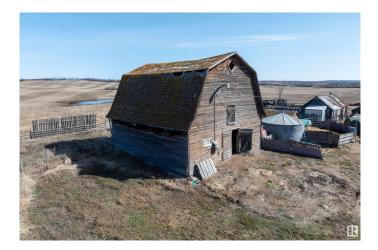

#### \$184,900

0 Bedroom, 0.00 Bathroom, Rural on 11.86 Acres

None, Rural Two Hills County, AB

11.86 ACRES OF UNTAPPED POTENTIAL! This private farm is a rare opportunity for those seeking land in a prime rural location. The house is NOT habitable or accessibleâ€"this property is priced at land value onlyâ€"but the essentials are here: power, landline, a bored well, original septic system & natural gas. The approach is built, and the property is fully fenced, with many outbuildings, sheds, and a weathered barn. 5 acres are in hay, cut by a neighbour, and the land is dotted with fruit treesâ€"apples, cherries, saskatoons, and multiple raspberry varieties. Just 15 minutes from Lac Sante, with easy access to Two Hills & St. Paul. Only 1/4 km of gravel on Range Road 114â€"all other roads are paved! Seize this chance to shape your dream of owning your own piece of heaven!

## Exterior

Exterior Features Fenced, Landscaped, No Through Road, Rolling Land, See Remarks