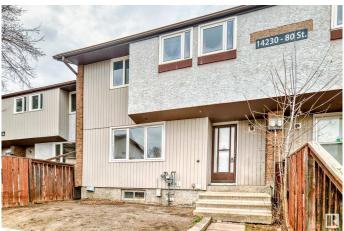

# \$168,800 - 3 14230 80 Street, Edmonton

MLS® #E4427756

#### \$168,800

3 Bedroom, 1.00 Bathroom, 922 sqft Condo / Townhouse on 0.00 Acres

Kildare, Edmonton, AB

Discover this beautifully updated 3-bedroom, 2-storey townhouse in the heart of Kildare! Freshly painted and move-in ready, this bright and spacious home offers modern updates and fantastic value. The finished basement provides extra living space, while the fenced front yard is perfect for relaxing or entertaining. This home also features a new hot water tank, providing peace of mind for years to come, and with low condo fees, it offers both comfort and affordability. Some photos are virtually staged. Ideally situated with easy access to Yellowhead Trail and Anthony Henday, you're just minutes from schools, parks, shopping malls, playgrounds, and bus stopsâ€"everything you need is close by! Don't miss this fantastic opportunity!

## **Community Information**

Address 3 14230 80 Street

Area Edmonton

Subdivision Kildare

City Edmonton
County ALBERTA

Province AB

Postal Code T5C 1L6

### **Exterior**

Exterior Wood, Stucco

Exterior Features Fenced, Landscaped, Shopping Nearby

Roof Asphalt Shingles

Construction Wood, Stucco

Foundation Concrete Perimeter