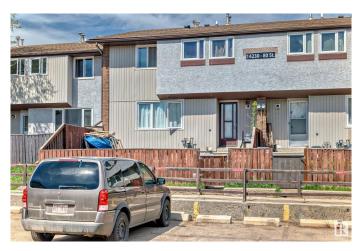

# \$168,800 - 3 14230 80 Street, Edmonton

MLS® #E4427756

#### \$168,800

3 Bedroom, 1.00 Bathroom, 922 sqft Condo / Townhouse on 0.00 Acres

Kildare, Edmonton, AB

Discover this beautifully updated 3-bedroom, 2-storey townhouse in the heart of Kildare! Freshly painted and move-in ready, this bright and spacious home offers modern updates and fantastic value. The finished basement provides extra living space, while the fenced front yard is perfect for relaxing or entertaining. This home also features a new hot water tank, providing peace of mind for years to come, and with low condo fees, it offers both comfort and affordability. Some photos are virtually staged. Ideally situated with easy access to Yellowhead Trail and Anthony Henday, you're just minutes from schools, parks, shopping malls, playgrounds, and bus stopsâ€"everything you need is close by! Don't miss this fantastic opportunity!

## **Community Information**

Address 3 14230 80 Street

Area Edmonton

Subdivision Kildare

City Edmonton
County ALBERTA

Province AB

Postal Code T5C 1L6

### **Exterior**

Exterior Wood, Stucco

Exterior Features Fenced, Landscaped, Shopping Nearby

Roof Asphalt Shingles

Construction Wood, Stucco

Foundation Concrete Perimeter