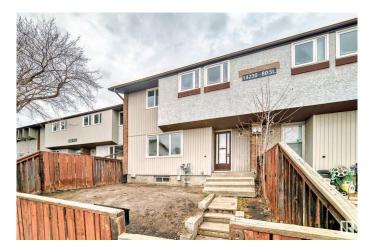

# \$168,800 - 3 14230 80 Street, Edmonton

MLS® #E4427756

#### \$168,800

3 Bedroom, 1.00 Bathroom, 922 sqft Condo / Townhouse on 0.00 Acres

Kildare, Edmonton, AB

Discover this beautifully updated 3-bedroom, 2-storey townhouse in the heart of Kildare! Freshly painted and move-in ready, this bright and spacious home offers modern updates and fantastic value. The finished basement provides extra living space, while the fenced front yard is perfect for relaxing or entertaining. This home also features a new hot water tank, providing peace of mind for years to come, and with low condo fees, it offers both comfort and affordability. Some photos are virtually staged. Ideally situated with easy access to Yellowhead Trail and Anthony Henday, you're just minutes from schools, parks, shopping malls, playgrounds, and bus stopsâ€"everything you need is close by! Don't miss this fantastic opportunity!

## **Community Information**

Address 3 14230 80 Street

Area Edmonton

Subdivision Kildare

City Edmonton
County ALBERTA

Province AB

Postal Code T5C 1L6

### **Exterior**

Exterior Wood, Stucco

Exterior Features Fenced, Landscaped, Shopping Nearby

Roof Asphalt Shingles

Construction Wood, Stucco

Foundation Concrete Perimeter