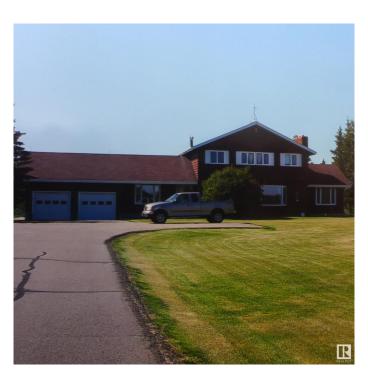

# **\$975,000 - 73 52112 Rge Road 222, Rural Strathcona County**

MLS® #E4427760

## \$975,000

5 Bedroom, 2.50 Bathroom, 2,673 sqft Rural on 3.16 Acres

Twin Island Air Park, Rural Strathcona County, AB

A SUPERB ACREAGE JUST 15 MINUTES FROM SHERWOOD PARK IN TWIN ISLAND AIR PARK! This family home on 3.16 acres has something for every member of the family: LAND YOUR PLANE AND TAXI TO THE HOUSE & HANGER; canoe/kayak the lake; hiking areas around the lake to enjoy nature; 3 golf putting greens; outdoor swimming pool; hot tub; firepit; children's jungle gym; pool table; hair salon. A well maintained upgraded 2673 sq ft family home with 5 bedrooms; 2.5 baths; 3 fireplaces. There have been numerous upgrades. There is a hanger for the plane or a place to store all your toys. This home is a must see.

#### **Essential Information**

MLS® # E4427760
Price \$975,000
Bedrooms 5

Bathrooms 2.50

Full Baths 2
Half Baths 1

Square Footage 2,673 Acres 3.16

Year Built 1972 Type Rural

Sub-Type Detached Single Family

Style 2 Storey
Status Active