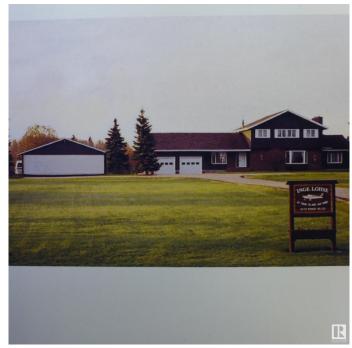

# **\$975,000 - 73 52112 Rge Road 222, Rural Strathcona County**

MLS® #E4427760

## \$975,000

5 Bedroom, 2.50 Bathroom, 2,673 sqft Rural on 3.16 Acres

Twin Island Air Park, Rural Strathcona County, AB

A SUPERB ACREAGE JUST 15 MINUTES FROM SHERWOOD PARK IN TWIN ISLAND AIR PARK! This family home on 3.16 acres has something for every member of the family: LAND YOUR PLANE AND TAXI TO THE HOUSE & HANGER; canoe/kayak the lake; hiking areas around the lake to enjoy nature; 3 golf putting greens; outdoor swimming pool; hot tub; firepit; children's jungle gym; pool table; hair salon. A well maintained upgraded 2673 sq ft family home with 5 bedrooms; 2.5 baths; 3 fireplaces. There have been numerous upgrades. There is a hanger for the plane or a place to store all your toys. This home is a must see.

#### **Essential Information**

MLS® # E4427760
Price \$975,000
Bedrooms 5

Bathrooms 2.50

Full Baths 2
Half Baths 1

Square Footage 2,673 Acres 3.16

Year Built 1972 Type Rural

Sub-Type Detached Single Family

Style 2 Storey
Status Active