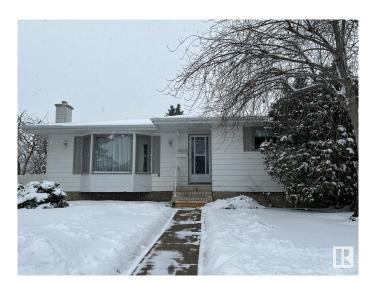

## \$374,900

3 Bedroom, 2.50 Bathroom, 1,216 sqft Single Family on 0.00 Acres

Kildare, Edmonton, AB

Prime opportunity to own single family home. Prime location close to major city routes with 82st and Yellowhead trail a few minutes away. Prime shopping close by at Londonderry mall. East exposure home for morning sun with double car detached garage with west exposure backyard. Large lot approx 7,000sqft.

### **Essential Information**

MLS® # E4427815 Price \$374,900

Bedrooms 3

Bathrooms 2.50

Full Baths 2 Half Baths 1

Square Footage 1,216 Acres 0.00

Year Built 1968

Type Single Family

Sub-Type Detached Single Family

Style Bungalow

Status Active