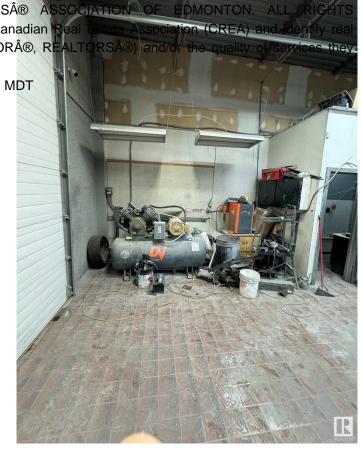

#### \$99,000

0 Bedroom, 0.00 Bathroom, Business on 0.00 Acres

Riel Business Park, St. Albert, AB

Auto body space for sale with all equipment and supplies included, offering a turnkey opportunity for an owner/operator. This fully equipped shop with makeup air unit comes with a frame auto body machine, paint booth, compressor, tools, and existing supplies, allowing for immediate operation. The business benefits from very low rent and an efficient work setup, making it an ideal investment for someone looking to establish or expand their presence in the industry. With everything in place, this is a rare chance to step into a fully functional shop without the hassle of starting from scratch.