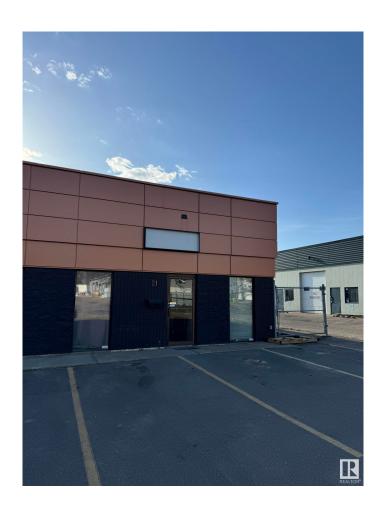

# \$99,000 - 21 Rayborn Crescent, St. Albert

MLS® #E4427825

#### \$99,000

0 Bedroom, 0.00 Bathroom, Business on 0.00 Acres

Riel Business Park, St. Albert, AB

Auto body space for sale with all equipment and supplies included, offering a turnkey opportunity for an owner/operator. This fully equipped shop with makeup air unit comes with a frame auto body machine, paint booth, compressor, tools, and existing supplies, allowing for immediate operation. The business benefits from very low rent and an efficient work setup, making it an ideal investment for someone looking to establish or expand their presence in the industry. With everything in place, this is a rare chance to step into a fully functional shop without the hassle of starting from scratch.

## **Community Information**

Address 21 Rayborn Crescent

Area St. Albert

Subdivision Riel Business Park

City St. Albert

County ALBERTA

Province AB

Postal Code T8N 4A9