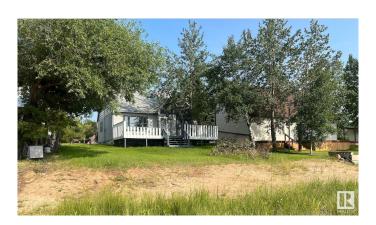

### \$149.900

3 Bedroom, 1.00 Bathroom, 1,184 sqft Rural on 0.17 Acres

None, Rural Minburn County, AB

Enjoy the sunsets on the lake and your very own private beach on this waterfront property! Great summer getaway with this 1184 sq ft 3 bedroom 1.5 story. Full west facing deck to enjoy the beach from. Exterior has been recently painted, newer flooring throughout main floor. Property has its own well (recently serviced) plus a separate RV plug and ample parking for an RV or other vehicles. Great property to spend the summers at, plus wonderful skidooing access to multiple lakes close by. An abundance of wildlife and natural habitat in the area. Great highway access, just off highway 16 and just over an hour to Edmonton, and 25 mins to Vegreville!

Exterior Wood

Exterior Features Backs Onto Lake, Lake View, Private Setting

Construction Wood

Foundation Concrete Perimeter, See Remarks