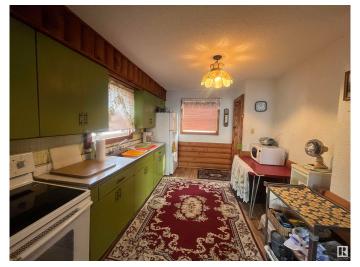

### \$149.900

3 Bedroom, 1.00 Bathroom, 1,184 sqft Rural on 0.17 Acres

None, Rural Minburn County, AB

Enjoy the sunsets on the lake and your very own private beach on this waterfront property! Great summer getaway with this 1184 sq ft 3 bedroom 1.5 story. Full west facing deck to enjoy the beach from. Exterior has been recently painted, newer flooring throughout main floor. Property has its own well (recently serviced) plus a separate RV plug and ample parking for an RV or other vehicles. Great property to spend the summers at, plus wonderful skidooing access to multiple lakes close by. An abundance of wildlife and natural habitat in the area. Great highway access, just off highway 16 and just over an hour to Edmonton, and 25 mins to Vegreville!