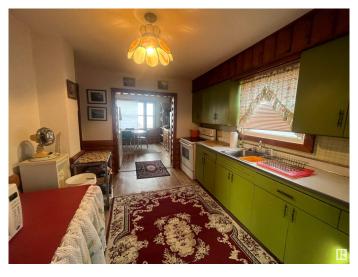

### \$149.900

3 Bedroom, 1.00 Bathroom, 1,184 sqft Rural on 0.17 Acres

None, Rural Minburn County, AB

Enjoy the sunsets on the lake and your very own private beach on this waterfront property! Great summer getaway with this 1184 sq ft 3 bedroom 1.5 story. Full west facing deck to enjoy the beach from. Exterior has been recently painted, newer flooring throughout main floor. Property has its own well (recently serviced) plus a separate RV plug and ample parking for an RV or other vehicles. Great property to spend the summers at, plus wonderful skidooing access to multiple lakes close by. An abundance of wildlife and natural habitat in the area. Great highway access, just off highway 16 and just over an hour to Edmonton, and 25 mins to Vegreville!