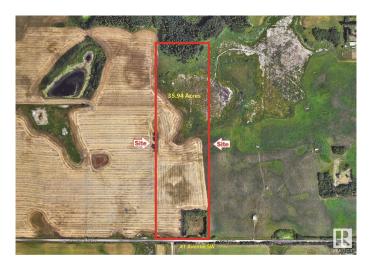

# \$4,500,000 - On 41 Ave Sw 1.84km East Of 50th Street, Edmonton

MLS® #E4428032

#### \$4,500,000

0 Bedroom, 0.00 Bathroom, Land Commercial on 0.00 Acres

None, Edmonton, AB

Great Investment Land!!

## **Community Information**

Address On 41 Ave Sw 1.84km East 0

Area Edmonton

Subdivision None

City Edmonton
County ALBERTA

Province AB

Postal Code T6X 2R6