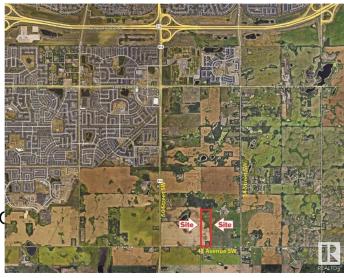

# \$4,500,000 - On 41 Ave Sw 1.84km East Of 50th Street, Edmonton

MLS® #E4428032

## **Community Information**

Address On 41 Ave Sw 1.84km East 0

Area Edmonton

Subdivision None

City Edmonton
County ALBERTA

Province AB

Postal Code T6X 2R6