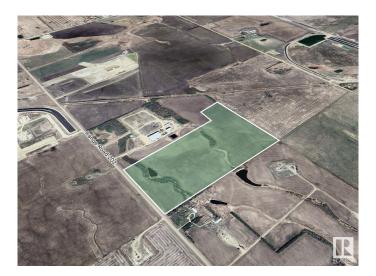

## \$645,600 - Nw-26-55 -20-4, Rural Lamont County

MLS® #E4428276

## \$645,600

0 Bedroom, 0.00 Bathroom, Land Commercial on 0.00 Acres

None, Rural Lamont County, AB

Visit the Listing Brokerage (and/or listing REALTOR®) website to obtain additional information. 80.70 acres of HI zoned industrial land located in Lamont County just 6 minutes outside the town of Lamont. Quick access to Highway 15 and Alberta Highland Corridor (Highway 831 and Highway 15A).