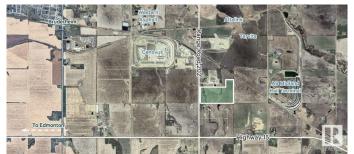

## \$645,600 - Nw-26-55 -20-4, Rural Lamont County

MLS® #E4428276

## \$645,600

0 Bedroom, 0.00 Bathroom, Land Commercial on 0.00 Acres

None, Rural Lamont County, AB

Visit the Listing Brokerage (and/or listing REALTOR®) website to obtain additional information. 80.70 acres of HI zoned industrial land located in Lamont County just 6 minutes outside the town of Lamont. Quick access to Highway 15 and Alberta Highland Corridor (Highway 831 and Highway 15A).