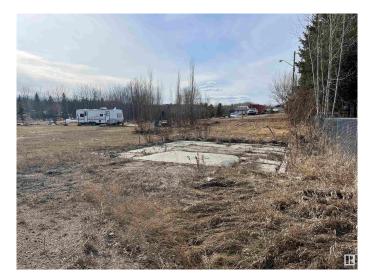

#### \$10,000

0 Bedroom, 0.00 Bathroom, Single Family on 0.09 Acres

Rochfort Bridge, Rochfort Bridge, AB

Single lot in Rochfort Bridge with a concrete pad and drilled well. 1.5 hrs NW of Edmonton off of Hwy 43. Located in a quiet little hamlet with a local restaurant and stores and museum within walking distance. Rochfort Bridge has municipal wastewater service. Sold As Is.

## Exterior

Exterior Features Flat Site

Lot Description 30' x 130'