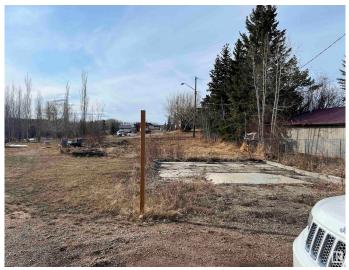

#### \$10,000

0 Bedroom, 0.00 Bathroom, Single Family on 0.09 Acres

Rochfort Bridge, Rochfort Bridge, AB

Single lot in Rochfort Bridge with a concrete pad and drilled well. 1.5 hrs NW of Edmonton off of Hwy 43. Located in a quiet little hamlet with a local restaurant and stores and museum within walking distance. Rochfort Bridge has municipal wastewater service. Sold As Is.

## Exterior

Exterior Features Flat Site

Lot Description 30' x 130'