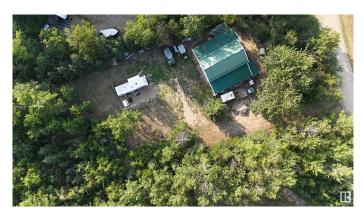

## \$109,500

0 Bedroom, 0.00 Bathroom, Rural on 0.58 Acres

Floatingstone, Rural St. Paul County, AB

Tucked into a quiet cul-de-sac at Floatingstone Lake, this private recreational lot is a summer dream. Mature trees surround the space, offering shade and seclusion, while the nearby boat launch and easy lake access make it effortless to enjoy water recreation all season long. A spacious garage/shop with two additional lean-tos provides ample storage for all your lake toys and gear. The lot is already serviced with power, and as a bonus, a travel trailer is includedâ€"perfect for immediate getaways. Whether you're seeking a cozy family campout spot or a future cabin site, this property is set up for memories in the making.

## Exterior

Exterior Features Backs Onto Park/Trees, Beach Access, Boating, Lake Access Property, Picnic Area, Private Setting, Recreation Use, Treed Lot, Partially Fenced