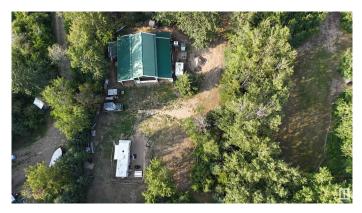

## \$109,500

0 Bedroom, 0.00 Bathroom, Rural on 0.58 Acres

Floatingstone, Rural St. Paul County, AB

Tucked into a quiet cul-de-sac at Floatingstone Lake, this private recreational lot is a summer dream. Mature trees surround the space, offering shade and seclusion, while the nearby boat launch and easy lake access make it effortless to enjoy water recreation all season long. A spacious garage/shop with two additional lean-tos provides ample storage for all your lake toys and gear. The lot is already serviced with power, and as a bonus, a travel trailer is includedâ€"perfect for immediate getaways. Whether you're seeking a cozy family campout spot or a future cabin site, this property is set up for memories in the making.

## Exterior

Exterior Features Backs Onto Park/Trees, Beach Access, Boating, Lake Access Property, Picnic Area, Private Setting, Recreation Use, Treed Lot, Partially Fenced