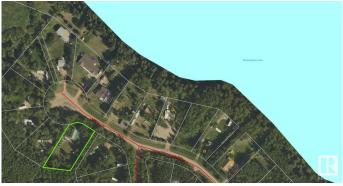

## **Community Information**

| Address     | 527 12002 Twp Rd605   |
|-------------|-----------------------|
| Area        | Rural St. Paul County |
| Subdivision | Floatingstone         |

| City        | Rural St. Paul County |  |  |
|-------------|-----------------------|--|--|
| County      | ALBERTA               |  |  |
| Province    | AB                    |  |  |
| Postal Code | T0A 0C0               |  |  |

## Exterior

Exterior Features Backs Onto Park/Trees, Beach Access, Boating, Lake Access Property, Picnic Area, Private Setting, Recreation Use, Treed Lot, Partially Fenced