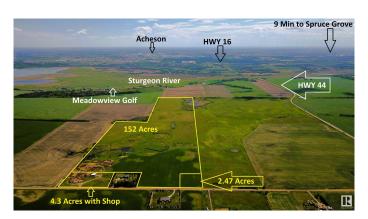

### \$289,900

0 Bedroom, 0.00 Bathroom, Rural on 2.47 Acres

None, Rural Sturgeon County, AB

DREAM ACREAGE - Ideally located at the TOP OF THE HILL just 10 MIN FROM ST.ALBERT, Edmonton or Spruce Grove. BUILD YOUR DREAM HOME with views to the South, ADD A SHOP or a Second Residence, all are PERMITTED UNDER THE ZONING. Newly subdivided 2.47 acres is 100m x 100m. Power and Gas at the road and less than 1km of gravel. GREAT OPPORTUNITY to get into the country and still be close to town. Adjacent 152 Acres of FARM LAND and 4.3 Acres with Shop ALSO AVAILABLE High producing soil, seeded to pasture and hay and suitable for grains. Cross fenced and SET UP FOR HORSES with multiple ponds. \*Vendor Financing Available.