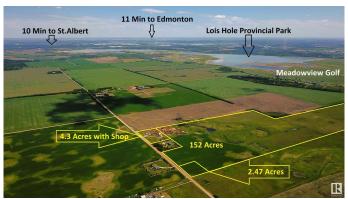

### \$289,900

0 Bedroom, 0.00 Bathroom, Rural on 2.47 Acres

None, Rural Sturgeon County, AB

DREAM ACREAGE - Ideally located at the TOP OF THE HILL just 10 MIN FROM ST.ALBERT, Edmonton or Spruce Grove. BUILD YOUR DREAM HOME with views to the South, ADD A SHOP or a Second Residence, all are PERMITTED UNDER THE ZONING. Newly subdivided 2.47 acres is 100m x 100m. Power and Gas at the road and less than 1km of gravel. GREAT OPPORTUNITY to get into the country and still be close to town. Adjacent 152 Acres of FARM LAND and 4.3 Acres with Shop ALSO AVAILABLE High producing soil, seeded to pasture and hay and suitable for grains. Cross fenced and SET UP FOR HORSES with multiple ponds. \*Vendor Financing Available.