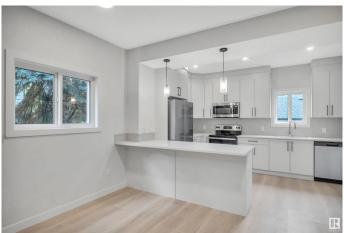

## \$388,800

2 Bedroom, 3.50 Bathroom, 1,035 sqft Condo / Townhouse on 0.00 Acres

Alberta Avenue, Edmonton, AB

Check out this brand-new duplex located just minutes from downtown Edmonton! No Condo Fees! With 1035 square feet of modern living space, this property features 2 spacious bedrooms upstairs, each with its own ensuite for maximum comfort. The bright, modern kitchen is perfect for cooking and entertaining. The fully developed basement with a convenient side entrance, offers flexible options to suit your needs. Enjoy the added bonus of a single detached garage. Don't miss the opportunity to make this versatile and stylish home yours!

#### Interior

Interior Features ensuite bathroom

Appliances Dishwasher-Built-In, Microwave Hood Fan, Refrigerator, Stove-Electric

Heating Forced Air-1, Natural Gas

Stories 3

Has Basement Yes

Basement Full, Finished