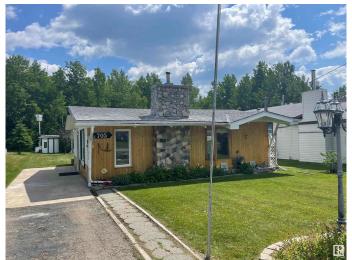

# \$248,900 - 705 7th Street, Rural Lac Ste. Anne County

MLS® #E4428552

## \$248,900

2 Bedroom, 1.50 Bathroom, 1,119 sqft Rural on 0.14 Acres

Yellowstone, Rural Lac Ste. Anne County, AB

Welcome to the picturesque Summer Village of Yellowstone on the shores of Lac Ste. Anne! This charming home seamlessly blends character and functionality. Step inside to wood finished vaulted ceilings, a striking wood-burning fireplace, and beautiful picture windows. With 2 bedrooms, 2 bathrooms, and a versatile flex room that could serve as a third bedroom, this home offers both comfort and adaptability. Outside, a single garage and a quaint shedâ€"perfect for conversion into a cozy bunkieâ€"add to the appeal. Backing onto municipal reserve, enjoy direct access to the lake for water sports, winter fun, bird watching, breathtaking sunsets and so much more. Seize this incredible chance to make this charming lake property retreat your own!

## **Essential Information**

MLS® # E4428552 Price \$248,900

Bedrooms 2

Bathrooms 1.50

Full Baths 1

Half Baths 1

Square Footage 1,119 Acres 0.14

Year Built 1975 Type Rural

#### **Exterior**

Exterior Wood

Exterior Features Lake Access Property, Landscaped, Level Land, Low Maintenance

Landscape, No Back Lane, No Through Road, Recreation Use

Construction Wood

Foundation Concrete Perimeter