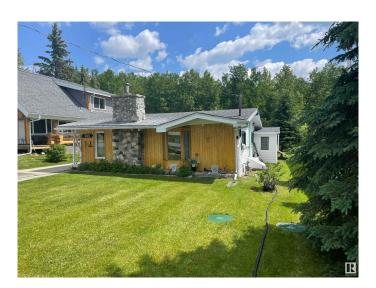

# \$248,900 - 705 7th Street, Rural Lac Ste. Anne County

MLS® #E4428552

## \$248,900

2 Bedroom, 1.50 Bathroom, 1,119 sqft Rural on 0.14 Acres

Yellowstone, Rural Lac Ste. Anne County, AB

Welcome to the picturesque Summer Village of Yellowstone on the shores of Lac Ste. Anne! This charming home seamlessly blends character and functionality. Step inside to wood finished vaulted ceilings, a striking wood-burning fireplace, and beautiful picture windows. With 2 bedrooms, 2 bathrooms, and a versatile flex room that could serve as a third bedroom, this home offers both comfort and adaptability. Outside, a single garage and a quaint shedâ€"perfect for conversion into a cozy bunkieâ€"add to the appeal. Backing onto municipal reserve, enjoy direct access to the lake for water sports, winter fun, bird watching, breathtaking sunsets and so much more. Seize this incredible chance to make this charming lake property retreat your own!

## **Essential Information**

MLS® # E4428552 Price \$248,900

Bedrooms 2

Bathrooms 1.50

Full Baths 1

Half Baths 1

Square Footage 1,119 Acres 0.14

Year Built 1975 Type Rural

#### **Exterior**

Exterior Wood

Exterior Features Lake Access Property, Landscaped, Level Land, Low Maintenance

Landscape, No Back Lane, No Through Road, Recreation Use

Construction Wood

Foundation Concrete Perimeter