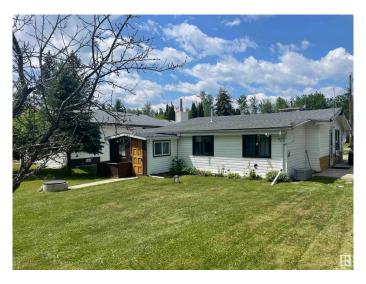

# \$248,900 - 705 7th Street, Rural Lac Ste. Anne County

MLS® #E4428552

## \$248,900

2 Bedroom, 1.50 Bathroom, 1,119 sqft Rural on 0.14 Acres

Yellowstone, Rural Lac Ste. Anne County, AB

Welcome to the picturesque Summer Village of Yellowstone on the shores of Lac Ste. Anne! This charming home seamlessly blends character and functionality. Step inside to wood finished vaulted ceilings, a striking wood-burning fireplace, and beautiful picture windows. With 2 bedrooms, 2 bathrooms, and a versatile flex room that could serve as a third bedroom, this home offers both comfort and adaptability. Outside, a single garage and a quaint shedâ€"perfect for conversion into a cozy bunkieâ€"add to the appeal. Backing onto municipal reserve, enjoy direct access to the lake for water sports, winter fun, bird watching, breathtaking sunsets and so much more. Seize this incredible chance to make this charming lake property retreat your own!

## **Essential Information**

MLS® # E4428552 Price \$248,900

Bedrooms 2

Bathrooms 1.50

Full Baths 1

Half Baths 1

Square Footage 1,119 Acres 0.14

Year Built 1975 Type Rural

#### **Exterior**

Exterior Wood

Exterior Features Lake Access Property, Landscaped, Level Land, Low Maintenance

Landscape, No Back Lane, No Through Road, Recreation Use

Construction Wood

Foundation Concrete Perimeter