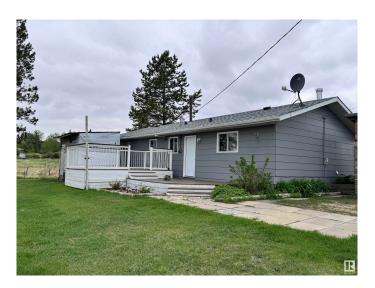

# \$235,000

4 Bedroom, 1.00 Bathroom, 1,195 sqft Single Family on 2.31 Acres

Ranfurly, Ranfurly, AB

2.31 acres situated in the Hamlet of Ranfurly with direct access to Elizabeth Lake. This well cared for and updated 1,194 sq ft home features plenty of natural light along with beautiful views. An open concept kitchen, living room and dining area lead to the 4 bedrooms and the 5 pc bathroom. Updates include new shingles, slate and laminate flooring, updated bathroom with soaker tub, new furnace and hot water tank, certified wood stove and electric fireplace, new cistern, reverse osmosis system and so much more. Outside one will marvel at the views and can enjoy a nice warm coffee on one of the two decks. Property is fenced and the adjoining two lots A & C are included with this property.

# **Amenities**

Amenities Crawl Space, Deck, R.V. Storage

Parking 2 Outdoor Stalls, RV Parking

Is Waterfront Yes

# **Exterior**

Exterior Wood, Composition

Exterior Features Backs Onto Lake, Fenced, Fruit Trees/Shrubs, Lake Access Property,

View Lake

Lot Description 2.31 acres

Roof Asphalt Shingles
Construction Wood, Composition
Foundation Concrete Perimeter