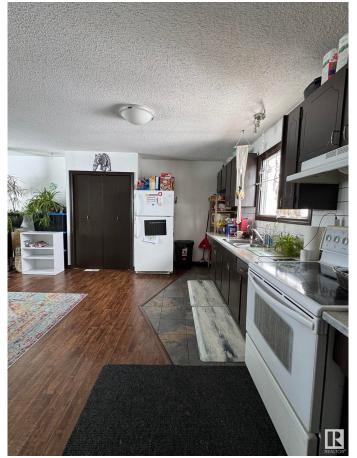

# \$235,000

4 Bedroom, 1.00 Bathroom, 1,195 sqft Single Family on 2.31 Acres

Ranfurly, Ranfurly, AB

2.31 acres situated in the Hamlet of Ranfurly with direct access to Elizabeth Lake. This well cared for and updated 1,194 sq ft home features plenty of natural light along with beautiful views. An open concept kitchen, living room and dining area lead to the 4 bedrooms and the 5 pc bathroom. Updates include new shingles, slate and laminate flooring, updated bathroom with soaker tub, new furnace and hot water tank, certified wood stove and electric fireplace, new cistern, reverse osmosis system and so much more. Outside one will marvel at the views and can enjoy a nice warm coffee on one of the two decks. Property is fenced and the adjoining two lots A & C are included with this property.

## Interior

Appliances Dryer, Refrigerator, Storage Shed, Stove-Electric, Washer, Water

Conditioner, See Remarks

Heating Forced Air-1, Natural Gas, Wood

Stories 1

Has Basement Yes

Basement See Remarks