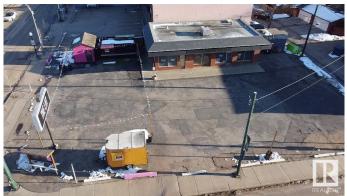

# \$2,100,000

0 Bedroom, 0.00 Bathroom, Land Commercial on 0.00 Acres

Westmount, Edmonton, AB

Prime Corner Lot in Westmount with Exceptional Redevelopment Opportunity. This high-profile corner lot is located in the heart of Edmonton's vibrant Westmount neighborhood, offering unmatched visibility along 124 Street and 107 Avenueâ€"a major commuter corridor with over 32,933 vehicles passing daily. This property presents a rare opportunity for redevelopment in one of Edmonton's most sought-after districts. Located in the city's premier main street shopping district, home to over 280 businesses, this site is perfectly positioned for a multi-family residential, mixed-use commercial, or retail redevelopment. With increasing demand for urban infill projects, this site is a perfect investment for developers and investors looking to capitalize on Edmonton's growing mixed-use and residential market.