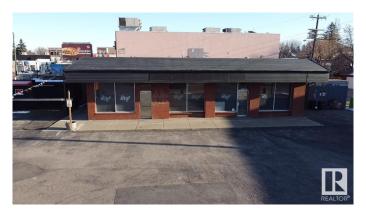

# \$2,100,000

0 Bedroom, 0.00 Bathroom, Land Commercial on 0.00 Acres

Westmount, Edmonton, AB

Prime Corner Lot in Westmount with Exceptional Redevelopment Opportunity. This high-profile corner lot is located in the heart of Edmonton's vibrant Westmount neighborhood, offering unmatched visibility along 124 Street and 107 Avenueâ€"a major commuter corridor with over 32,933 vehicles passing daily. This property presents a rare opportunity for redevelopment in one of Edmonton's most sought-after districts. Located in the city's premier main street shopping district, home to over 280 businesses, this site is perfectly positioned for a multi-family residential, mixed-use commercial, or retail redevelopment. With increasing demand for urban infill projects, this site is a perfect investment for developers and investors looking to capitalize on Edmonton's growing mixed-use and residential market.