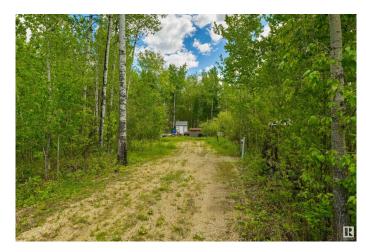

## \$48,000

0 Bedroom, 0.00 Bathroom, Rural on 0.16 Acres

Lake Arnault RV Resort, Rural Lac Ste. Anne County, AB

If you've been looking for the perfect setting to get away from it all, then Lake Arnault RV Resort is it! Nestled amongst a beautifully treed & private setting, this 147 acre resort is gated with no public access, and showcases a half mile of lakefront for your enjoyment. The lot itself is fully serviced & treed, & just a few steps away from the lake. There are several amenities on site including a playground with gazebo, guest camping for your friends & family, walking trails, and a newly built dock with benches overlooking the lake. Whether you're a wildlife enthusiast, enjoy canoeing or paddleboarding, or just want to spend time relaxing around a campfire, this resort offers strict architectural controls to protect your investment, and is located just 1hr away from the City limits, making this the perfect weekend retreat!