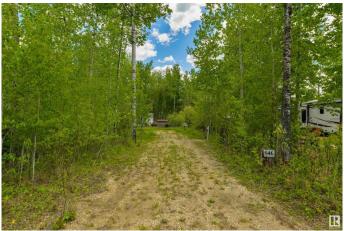

## \$48,000

0 Bedroom, 0.00 Bathroom, Rural on 0.16 Acres

Lake Arnault RV Resort, Rural Lac Ste. Anne County, AB

If you've been looking for the perfect setting to get away from it all, then Lake Arnault RV Resort is it! Nestled amongst a beautifully treed & private setting, this 147 acre resort is gated with no public access, and showcases a half mile of lakefront for your enjoyment. The lot itself is fully serviced & treed, & just a few steps away from the lake. There are several amenities on site including a playground with gazebo, guest camping for your friends & family, walking trails, and a newly built dock with benches overlooking the lake. Whether you're a wildlife enthusiast, enjoy canoeing or paddleboarding, or just want to spend time relaxing around a campfire, this resort offers strict architectural controls to protect your investment, and is located just 1hr away from the City limits, making this the perfect weekend retreat!