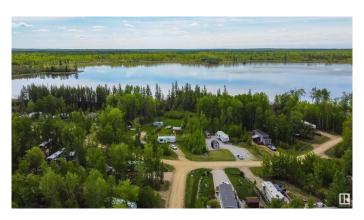

## \$48,000

0 Bedroom, 0.00 Bathroom, Rural on 0.16 Acres

Lake Arnault RV Resort, Rural Lac Ste. Anne County, AB

If you've been looking for the perfect setting to get away from it all, then Lake Arnault RV Resort is it! Nestled amongst a beautifully treed & private setting, this 147 acre resort is gated with no public access, and showcases a half mile of lakefront for your enjoyment. The lot itself is fully serviced & treed, & just a few steps away from the lake. There are several amenities on site including a playground with gazebo, guest camping for your friends & family, walking trails, and a newly built dock with benches overlooking the lake. Whether you're a wildlife enthusiast, enjoy canoeing or paddleboarding, or just want to spend time relaxing around a campfire, this resort offers strict architectural controls to protect your investment, and is located just 1hr away from the City limits, making this the perfect weekend retreat!