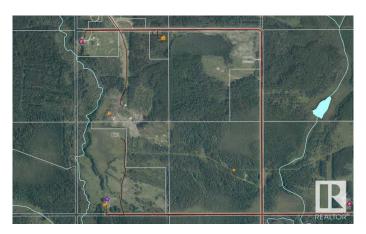

### \$324,000

0 Bedroom, 0.00 Bathroom, Rural on 172.89 Acres

None, Rural Woodlands County, AB

VERY SECLUDED-VERY UNIQUE PROPERTY. If you're wanting a REC GETAWAY or a PLACE TO BUILD or spot for your ANIMALS...there is a little bit of everything here! It contains a 127.89-acre parcel (NW25) & a 45-acre parcel (SW25), with separate titles but adjoining each other. NEW PERIMETER FENCING with 3-wire (1 electric) with some x-fencing (owner has horses)....Plus a 10' width is cleared & mulched around perimeter fencing. The 127-ac is old Meunier Mill Site complete with the burner & a 40x60 finished SHOP with 16' high ceilings & 2 newer 14' high doors (power was disconnected...but there is a DRILLED WELL next to the shop). Power & n/g are at property line. The large LEAN-TO has concrete pad too! There is a long winding driveway into this PRIVATE area which you can't see from the road (this area has separate fencing). There is a lower area with a CREEK running through it! Access to the 45-ac is currently through the 127-ac but 45-ac has its own approach (currently bush). GST IS APPLICABLE.

#### **Exterior**

Exterior Features Creek, Fenced, See Remarks