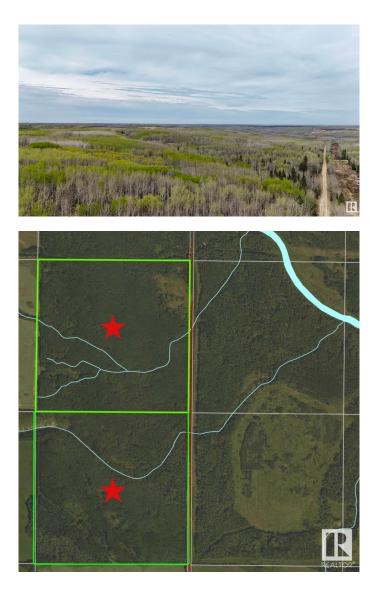

#### \$69,900

0 Bedroom, 0.00 Bathroom, Rural on 318.00 Acres

Mcrae, Rural St. Paul County, AB

Looking to expand your grazing potential in Northeastern Alberta? These two quarter sections, each located on separate Grazing Lease (GRL) parcels, offer a promising opportunity for those looking to add valuable summer pasture to their cattle operation. With newly developed road allowances, access has been significantly improved, making it easier to reach and manage the land. While fencing will need to be installed, the groundwork is ready for those willing to invest some sweat equity. Whether you're building your herd or securing land for future generations, this property offers the chance to create a lasting legacy in Albertaâ€<sup>™</sup>s ranch country. Wide open spaces, and the promise of seasons to comeâ€"this could be the beginning of your next chapter on the range.