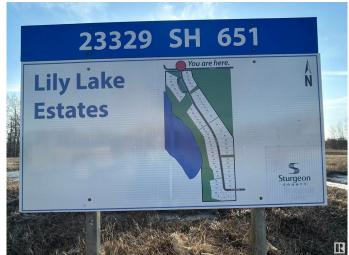

# \$149,000 - 18 23329 Sh 651, Rural Sturgeon County

MLS® #E4428848

### \$149,000

0 Bedroom, 0.00 Bathroom, Rural on 1.23 Acres

Lily Lake Estates\_MSTU, Rural Sturgeon County, AB

Build your DREAM HOME on this 1.23 acre parcel in the quiet Community of Lily Lake Estates. Enjoy paved roads into the development. This beautiful, level lot backs onto crown land which is adjacent to Lily Lake. This property provides a peaceful, country setting of living close to the water and the opportunity to enjoy non-motorized lake fun, with a quiet canoe or paddleboat on the water....this dream can be your reality, here in Lily Lake Estates! Find new amenties in Gibbons, only 13 min away- local grocery store, gas, restaurants, and Tim Hortons! As well as, schools, medical, dental, banks, and more. A convenient commute to Fort Sask, Edmonton and St. Albert.

# **Community Information**

Address 18 23329 Sh 651

Area Rural Sturgeon County
Subdivision Lily Lake Estates\_MSTU

City Rural Sturgeon County

County ALBERTA

Province AB

Postal Code T0A 1N0