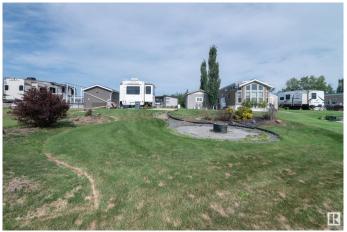

#### \$149,702

0 Bedroom, 0.00 Bathroom, Rural on 0.15 Acres

Trestle Creek Golf Resort, Rural Parkland County, AB

ULTIMATE PLAYGROUND…...JUST 1 HOUR WEST OF THE CITYâ€I..SPECTACULAR GOLF RESORT….MULTIPLE AMENITIES….SOUGHT AFTER LAKESIDE LOCATION….BACKS WATER…. ~!WELCOME HOME!~ This RV lot is owned. not leased and has THOUSANDS of dollars spent. Concrete parking pad, cozy fire-pit area, shed for storage 12 x 12 with roll up door for the golf cart, and all the extra toys… all set on what I would argue THE BEST LOT IN THE ENTIRE DEVELOPMENT!!! Area has a 27 hole gold course, lake and water park (like seriously… the families memories to be made are priceless!). There is an option to purchase the RV\* The second you arrive, be sure to feel your blood pressure drop.. and life at the resort to take over!~