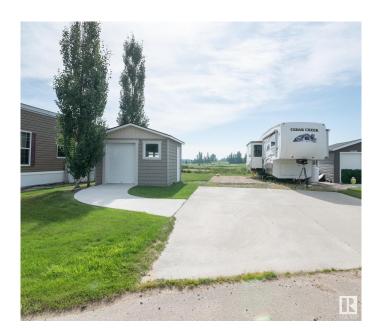

#### \$149,702

0 Bedroom, 0.00 Bathroom, Rural on 0.15 Acres

Trestle Creek Golf Resort, Rural Parkland County, AB

ULTIMATE PLAYGROUND…...JUST 1 HOUR WEST OF THE CITYâ€I..SPECTACULAR GOLF RESORT….MULTIPLE AMENITIES….SOUGHT AFTER LAKESIDE LOCATION….BACKS WATER…. ~!WELCOME HOME!~ This RV lot is owned. not leased and has THOUSANDS of dollars spent. Concrete parking pad, cozy fire-pit area, shed for storage 12 x 12 with roll up door for the golf cart, and all the extra toys… all set on what I would argue THE BEST LOT IN THE ENTIRE DEVELOPMENT!!! Area has a 27 hole gold course, lake and water park (like seriously… the families memories to be made are priceless!). There is an option to purchase the RV\* The second you arrive, be sure to feel your blood pressure drop.. and life at the resort to take over!~