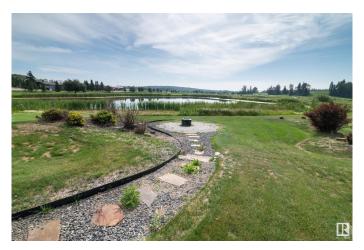

#### \$149,702

0 Bedroom, 0.00 Bathroom, Rural on 0.15 Acres

Trestle Creek Golf Resort, Rural Parkland County, AB

ULTIMATE PLAYGROUND…...JUST 1 HOUR WEST OF THE CITYâ€I..SPECTACULAR GOLF RESORT….MULTIPLE AMENITIES….SOUGHT AFTER LAKESIDE LOCATION….BACKS WATER…. ~!WELCOME HOME!~ This RV lot is owned. not leased and has THOUSANDS of dollars spent. Concrete parking pad, cozy fire-pit area, shed for storage 12 x 12 with roll up door for the golf cart, and all the extra toys… all set on what I would argue THE BEST LOT IN THE ENTIRE DEVELOPMENT!!! Area has a 27 hole gold course, lake and water park (like seriously… the families memories to be made are priceless!). There is an option to purchase the RV\* The second you arrive, be sure to feel your blood pressure drop.. and life at the resort to take over!~