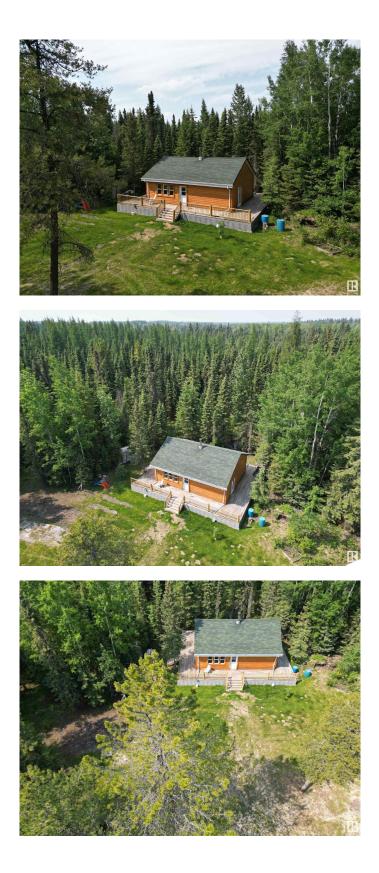

#### \$335,000

1 Bedroom, 0.50 Bathroom, 734 sqft Rural on 38.30 Acres

None, Rural Yellowhead, AB

This private 38+ acre property is surrounded by mature spruce, poplar, pine, birch, larch, apple and willow trees, plus wild raspberries, strawberries, and saskatoons is home to a stunning log house built in 2017. Unfinished you can customize the space to your liking. The home features a cozy woodstove, a wraparound deck, beautiful log siding, and decorative log railings. Also included are a 40-foot C-can, two storage sheds, and additional building materials to complete interior. This exceptional property is located just off the pavement, less than an hour from Edmonton, under an hour from Edson, and only minutes from Chip Lake. Whether you're looking for a weekend getaway or a year-round retreat, this is the perfect place to unwind. Home is currently off-grid, services available at the road if desired. Want more land? We've got you covered. 2 titles. See E4414372 for cabin and 17 acres only. Game cameras on site!! Please follow posted signage.

Built in 2017

### Exterior

| Exterior          | Wood                                                       |
|-------------------|------------------------------------------------------------|
| Exterior Features | Backs Onto Park/Trees, Fruit Trees/Shrubs, Low Maintenance |
|                   | Landscape, Private Setting, Treed Lot                      |
| Construction      | Wood                                                       |
| Foundation        | Piling                                                     |