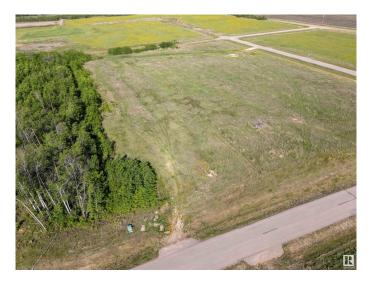

### \$120,000

0 Bedroom, 0.00 Bathroom, Rural on 1.51 Acres

Countryside Estates, Rural Bonnyville M.D., AB

Prime Country Residential Lot â€" Minutes from Cold Lake! Build your dream home on this beautiful Country Residential Lot just minutes from the heart of Cold Lake! Offering the perfect blend of privacy and convenience, this spacious 1.5 acre lot comes ready to build with power and gas already brought to the property. 24 planted trees enhance the natural beauty of the landscape, providing a picturesque setting for your future home. Whether you're looking for peace and tranquility or easy access to city amenities, this property offers the best of both worlds.