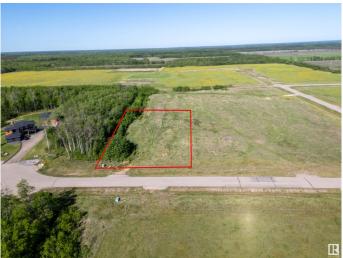

### \$120,000

0 Bedroom, 0.00 Bathroom, Rural on 1.51 Acres

Countryside Estates, Rural Bonnyville M.D., AB

Prime Country Residential Lot â€" Minutes from Cold Lake! Build your dream home on this beautiful Country Residential Lot just minutes from the heart of Cold Lake! Offering the perfect blend of privacy and convenience, this spacious 1.5 acre lot comes ready to build with power and gas already brought to the property. 24 planted trees enhance the natural beauty of the landscape, providing a picturesque setting for your future home. Whether you're looking for peace and tranquility or easy access to city amenities, this property offers the best of both worlds.