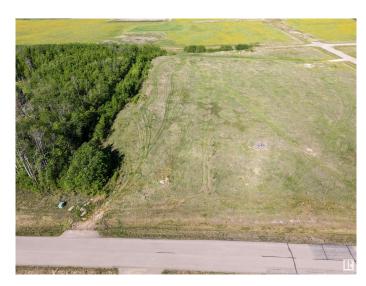

### \$120,000

0 Bedroom, 0.00 Bathroom, Rural on 1.51 Acres

Countryside Estates, Rural Bonnyville M.D., AB

Prime Country Residential Lot â€" Minutes from Cold Lake! Build your dream home on this beautiful Country Residential Lot just minutes from the heart of Cold Lake! Offering the perfect blend of privacy and convenience, this spacious 1.5 acre lot comes ready to build with power and gas already brought to the property. 24 planted trees enhance the natural beauty of the landscape, providing a picturesque setting for your future home. Whether you're looking for peace and tranquility or easy access to city amenities, this property offers the best of both worlds.