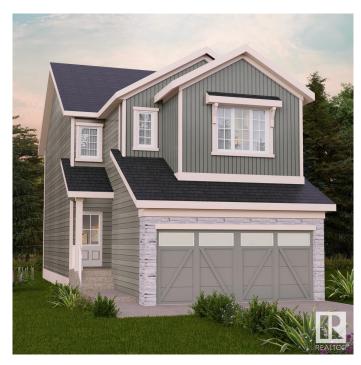

### \$559.900

3 Bedroom, 2.50 Bathroom, 1,839 sqft Single Family on 0.00 Acres

Alces, Edmonton, AB

Surrounded by natural beauty, Alces has endless paved walking trails, community park spaces and is close to countless amenities. Perfect for modern living and outdoor lovers. The Otis-Z'. This Zero-Lot-Line home with SIDE ENTRY is built with your growing family in mind. Featuring 3 bedrooms, 2.5 bathrooms and an expansive walk-in closet in the primary bedroom. Enjoy extra living space on the main floor with the laundry room on the second floor. The 9-foot ceilings, open to below concept and quartz countertops throughout blends style and functionality for your family to build endless memories. Plus \$5000 Brick Credit. \*\*PLEASE NOTE\*\* PICTURES ARE OF SIMILAR HOME; ACTUAL HOME, PLANS, FIXTURES, AND FINISHES MAY VARY AND ARE SUBJECT TO **AVAILABILITY/CHANGES WITHOUT** NOTICE, COMPLETION EST. JUL-SEP 2025.