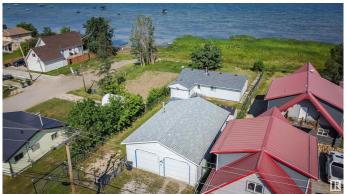

### \$450.000

1 Bedroom, 2.00 Bathroom, 1,122 sqft Rural on 0.21 Acres

Alberta Beach, Rural Lac Ste. Anne County, AB

Waterfront Home with Shop and guest suite!! -Completely renovated down to the studs, this bungalow boasts newer siding, insulation, windows, kitchen, bath, flooring, drywall, and paint. The open floor plan features Corian countertops with ample space, plenty of cabinets, a jetted tub, and even a Pet Shower. Originally a two-bedroom, it can easily be converted back to two. Included on the property is a 28' x 40' shop which houses a self-contained suite with a full bath and kitchenette. The shop is equipped with two 36" man doors, two 10' wide by 9' high doors, in-floor heating, and is wired for generator with 125 amp service. The lot, stretching 184 feet deep, offers a generously sized lakefront area, fully fenced and gated. Conveniently located near the main beach, yet nestled in the town center, the shop acts as a privacy barrier for the rest of the yard, ensuring a serene atmosphere. Located off the shores of Lac Ste Anne.