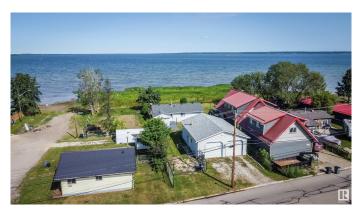

### \$450.000

1 Bedroom, 2.00 Bathroom, 1,122 sqft Rural on 0.21 Acres

Alberta Beach, Rural Lac Ste. Anne County, AB

Waterfront Home with Shop and guest suite!! -Completely renovated down to the studs, this bungalow boasts newer siding, insulation, windows, kitchen, bath, flooring, drywall, and paint. The open floor plan features Corian countertops with ample space, plenty of cabinets, a jetted tub, and even a Pet Shower. Originally a two-bedroom, it can easily be converted back to two. Included on the property is a 28' x 40' shop which houses a self-contained suite with a full bath and kitchenette. The shop is equipped with two 36" man doors, two 10' wide by 9' high doors, in-floor heating, and is wired for generator with 125 amp service. The lot, stretching 184 feet deep, offers a generously sized lakefront area, fully fenced and gated. Conveniently located near the main beach, yet nestled in the town center, the shop acts as a privacy barrier for the rest of the yard, ensuring a serene atmosphere. Located off the shores of Lac Ste Anne.