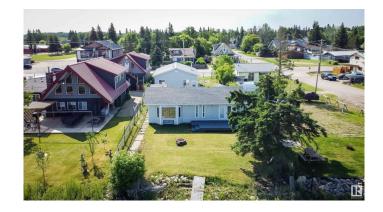

### \$450.000

1 Bedroom, 2.00 Bathroom, 1,122 sqft Rural on 0.21 Acres

Alberta Beach, Rural Lac Ste. Anne County, AB

Waterfront Home with Shop and guest suite!! -Completely renovated down to the studs, this bungalow boasts newer siding, insulation, windows, kitchen, bath, flooring, drywall, and paint. The open floor plan features Corian countertops with ample space, plenty of cabinets, a jetted tub, and even a Pet Shower. Originally a two-bedroom, it can easily be converted back to two. Included on the property is a 28' x 40' shop which houses a self-contained suite with a full bath and kitchenette. The shop is equipped with two 36" man doors, two 10' wide by 9' high doors, in-floor heating, and is wired for generator with 125 amp service. The lot, stretching 184 feet deep, offers a generously sized lakefront area, fully fenced and gated. Conveniently located near the main beach, yet nestled in the town center, the shop acts as a privacy barrier for the rest of the yard, ensuring a serene atmosphere. Located off the shores of Lac Ste Anne.