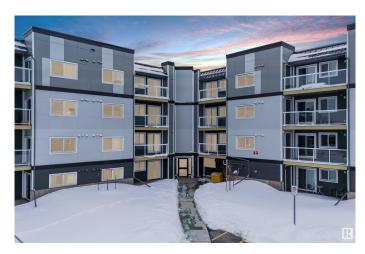

## \$199,000

2 Bedroom, 1.50 Bathroom, 987 sqft Condo / Townhouse on 0.00 Acres

La Perle, Edmonton, AB

Stunning Brand New 2-Bedroom Condo – Luxury Living in a Prime Location Don't miss your chance to own this bright and spacious brand new 2-bedroom condo in a sought-after mature neighborhood. Designed for modern living, this home features top-of-the-line appliances, sleek finishes, and the convenience of in-suite laundry. Enjoy peace of mind in a professionally managed building with quality construction and timeless appeal. Perfect for professionals, downsizers, or investors looking for a turnkey property in a quiet, well-established area. Move in and enjoy luxury, comfort, and location all in one.

Built in 1979

| Style                  | Single Level Apartment                                                                        |  |
|------------------------|-----------------------------------------------------------------------------------------------|--|
| Status                 | Active                                                                                        |  |
| Community Information  |                                                                                               |  |
| Address                | 309 9504 182 Street                                                                           |  |
| Area                   | Edmonton                                                                                      |  |
| Subdivision            | La Perle                                                                                      |  |
| City                   | Edmonton                                                                                      |  |
| County                 | ALBERTA                                                                                       |  |
| Province               | AB                                                                                            |  |
| Postal Code            | T5T 3A7                                                                                       |  |
| Amenities              |                                                                                               |  |
| Amenities              | See Remarks                                                                                   |  |
| Parking                | Stall                                                                                         |  |
| Interior               |                                                                                               |  |
| Interior Features      | ensuite bathroom                                                                              |  |
| Appliances             | Dishwasher-Built-In, Dryer, Oven-Microwave, Refrigerator, Stove-Electric, Washer, See Remarks |  |
| Heating                | Baseboard, Natural Gas                                                                        |  |
| Fireplace              | Yes                                                                                           |  |
| Fireplaces             | Wall Mount                                                                                    |  |
| # of Stories           | 4                                                                                             |  |
| Stories                | 1                                                                                             |  |
| Has Basement           | Yes                                                                                           |  |
| Basement               | None, No Basement                                                                             |  |
| Exterior               |                                                                                               |  |
| Exterior               | Wood, Hardie Board Siding                                                                     |  |
| Exterior Features      | Playground Nearby, Public Transportation, Schools                                             |  |
| Roof                   | Asphalt Shingles                                                                              |  |
| Construction           | Wood, Hardie Board Siding                                                                     |  |
| Foundation             | Concrete Perimeter                                                                            |  |
| Additional Information |                                                                                               |  |