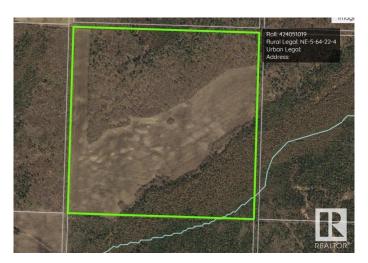

### \$310,000

0 Bedroom, 0.00 Bathroom, Rural on 156.04 Acres

None, Rural Athabasca County, AB

Fantastic opportunity 156.04 acre parcel of Land in the County of Athabasca. The property is about 25 min to Athabasca. This is a rare property boarding crown land to the west & south of the property. Very quite and great for hunting, quadding and just enjoying nature. The property is has approximately 66% bush and the rest is open. A must see.

## **Community Information**

Address 225002 Twp Rd 640

Area Rural Athabasca County

Subdivision None

City Rural Athabasca County

County ALBERTA

Province AB

Postal Code T0G 1T0