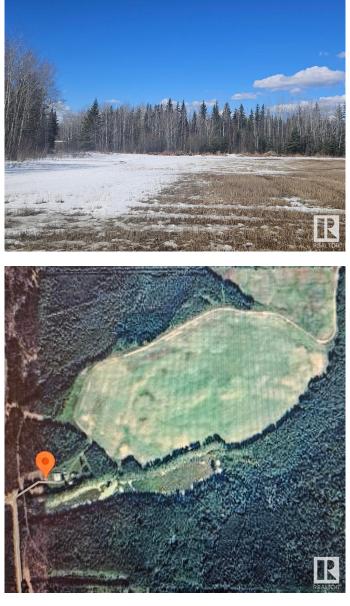

#### \$370,000

0 Bedroom, 0.00 Bathroom, Rural on 157.01 Acres

None, Rural Athabasca County, AB

Fantastic opportunity 157.01 acre parcel of Land in the County of Athabasca. The property is about 25 min to Athabasca. This is a rare property boarding crown land to the east & north of the property. Very quite and great for hunting, quadding and just enjoying nature. The property is has approximately 50% bush and the rest is yard, and open land. There is a older home on the property as well. A must see.