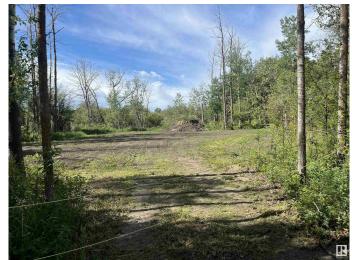

## \$215,000

0 Bedroom, 0.00 Bathroom, Rural on 1.47 Acres

Shil Shol Estate, Rural Sturgeon County, AB

REDUCED ALMOST 20,000. Build your country home on a private treed 1.47 acre lot with a south facing back yard. Only one neighbor to the west, a farmers field to the east and treed land to the south. Located just south of Highway 37 off Range Rd 271 and approximately 20 minutes from St. Albert and Spruce Grove. Lot boundaries marked with red flags. Good driveway to building site. Seller willing to move some dirt around and remove a few trees if required. Seller will be paving driveway approach before possession.

## **Exterior**

Exterior Features Flat Site, Treed Lot, See Remarks