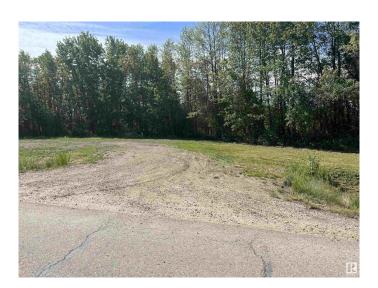

## \$215,000

0 Bedroom, 0.00 Bathroom, Rural on 1.47 Acres

Shil Shol Estate, Rural Sturgeon County, AB

REDUCED ALMOST 20,000. Build your country home on a private treed 1.47 acre lot with a south facing back yard. Only one neighbor to the west, a farmers field to the east and treed land to the south. Located just south of Highway 37 off Range Rd 271 and approximately 20 minutes from St. Albert and Spruce Grove. Lot boundaries marked with red flags. Good driveway to building site. Seller willing to move some dirt around and remove a few trees if required. Seller will be paving driveway approach before possession.

## **Exterior**

Exterior Features Flat Site, Treed Lot, See Remarks