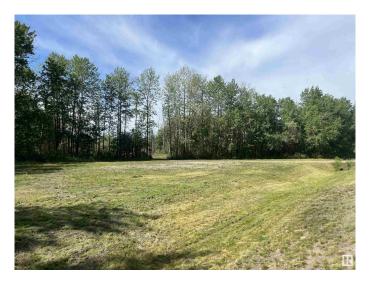

## \$215,000

0 Bedroom, 0.00 Bathroom, Rural on 1.47 Acres

Shil Shol Estate, Rural Sturgeon County, AB

REDUCED ALMOST 20,000. Build your country home on a private treed 1.47 acre lot with a south facing back yard. Only one neighbor to the west, a farmers field to the east and treed land to the south. Located just south of Highway 37 off Range Rd 271 and approximately 20 minutes from St. Albert and Spruce Grove. Lot boundaries marked with red flags. Good driveway to building site. Seller willing to move some dirt around and remove a few trees if required. Seller will be paving driveway approach before possession.

## **Exterior**

Exterior Features Flat Site, Treed Lot, See Remarks