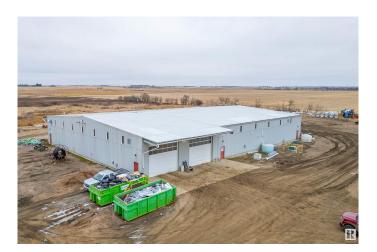

## \$1,750,000

0 Bedroom, 0.00 Bathroom, Industrial on 0.00 Acres

None, Vegreville, AB

Fantastic 16500 Sq Ft Industrial Building on 9.46 Acres Just Minutes South of Vegreville on the Hwy 857. This high end building features 2 Drive through Bays with 18' X 16" Overhead Doors, 2 Compartment sump in a 50' X 100' separated space . Main shop is 100' X 110' with a 18' X 16 Overhead door, office area, Mechanical Room and 2 Bathrooms, A removable press room with a mezzanine. Roughed in In floor heat in building and run your Business

Built in 2013