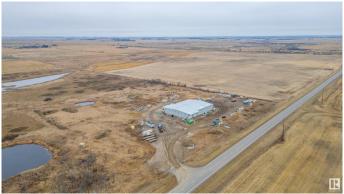

## \$1,750,000

0 Bedroom, 0.00 Bathroom, Industrial on 0.00 Acres

None, Vegreville, AB

Fantastic 16500 Sq Ft Industrial Building on 9.46 Acres Just Minutes South of Vegreville on the Hwy 857. This high end building features 2 Drive through Bays with 18' X 16" Overhead Doors, 2 Compartment sump in a 50' X 100' separated space . Main shop is 100' X 110' with a 18' X 16 Overhead door, office area, Mechanical Room and 2 Bathrooms, A removable press room with a mezzanine. Roughed in In floor heat in building and run your Business