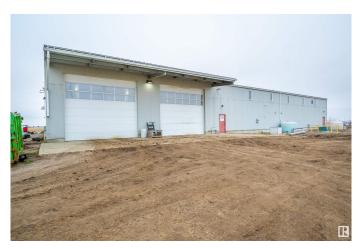

## \$1,750,000

0 Bedroom, 0.00 Bathroom, Industrial on 0.00 Acres

None, Vegreville, AB

Fantastic 16500 Sq Ft Industrial Building on 9.46 Acres Just Minutes South of Vegreville on the Hwy 857. This high end building features 2 Drive through Bays with 18' X 16" Overhead Doors, 2 Compartment sump in a 50' X 100' separated space . Main shop is 100' X 110' with a 18' X 16 Overhead door, office area, Mechanical Room and 2 Bathrooms, A removable press room with a mezzanine. Roughed in In floor heat in building and run your Business