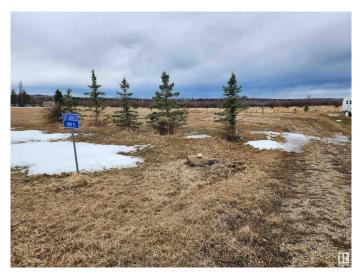

## \$129,900

0 Bedroom, 0.00 Bathroom, Rural on 0.50 Acres

Sunset Bay\_CWET, Rural Wetaskiwin County, AB

Are you dreaming about getting away from the city for weekends? It may just be possible - to your own half acre lot just steps away from the shore at Buck Lake. The lot has natural gas, power, holding tank and a drilled well in place. Originally there was a modular home on the lot, that has been moved off. Screw pilings are still in place for possible new development. Be wowed by incredible sunsets abundant wildlife, clean fresh air and a great location for fishing, boating, water sports ice fishing, sledding, cross country skiing and much more summer and winter fun. There is a community owned and maintained waterfront lot, boat launch and docks for your use. Only about 1.5 hrs drive from Edmonton and Red Deer and 2.5 hrs from Calgary will ensure that you get away, often. It's well worth the drive time in trade for the rest of the weekend. Don't let this amazing deal go to another city dweller with the same dreams!

## **Exterior**

Exterior Features Boating, Cul-De-Sac, Environmental Reserve, Flat Site, Golf Nearby,

Lake Access Property, Recreation Use