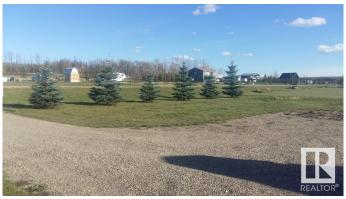

## \$129,900

0 Bedroom, 0.00 Bathroom, Rural on 0.50 Acres

Sunset Bay\_CWET, Rural Wetaskiwin County, AB

Are you dreaming about getting away from the city for weekends? It may just be possible - to your own half acre lot just steps away from the shore at Buck Lake. The lot has natural gas, power, holding tank and a drilled well in place. Originally there was a modular home on the lot, that has been moved off. Screw pilings are still in place for possible new development. Be wowed by incredible sunsets abundant wildlife, clean fresh air and a great location for fishing, boating, water sports ice fishing, sledding, cross country skiing and much more summer and winter fun. There is a community owned and maintained waterfront lot, boat launch and docks for your use. Only about 1.5 hrs drive from Edmonton and Red Deer and 2.5 hrs from Calgary will ensure that you get away, often. It's well worth the drive time in trade for the rest of the weekend. Don't let this amazing deal go to another city dweller with the same dreams!

## **Exterior**

Exterior Features Boating, Cul-De-Sac, Environmental Reserve, Flat Site, Golf Nearby,

Lake Access Property, Recreation Use