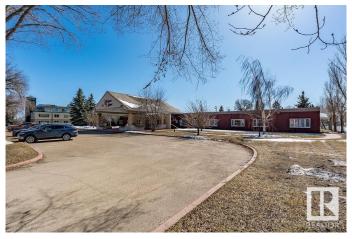

#### \$2,500,000

0 Bedroom, 0.00 Bathroom, Business with Property on 0.00 Acres

Jubilee, Wetaskiwin, AB

Exciting Opportunity â€" Madyson Manor, Wetaskiwin, AB Discover Madyson Manor, a locally owned and operated senior living complex offering exceptional care and comfort. Situated on 3.01 acres, this well-established facility features 27 senior suites designed for independent living. Residents enjoy the convenience of the full kitchen providing Excellent prepared meals, along with a new modern sunroom, a welcoming greeting area, and a gathering sitting area for socializing. With over 2 acres of land available for expansion, Madyson Manor offers incredible potential for future growth. Conveniently located near restaurants, doctors, and pharmacies, this property is perfectly positioned to meet the needs of the community. A complete Turn Key Operation. Madyson Manor is not subsidized, with potential to be converted, providing flexibility and the opportunity for further development in a thriving area. Learn more about this unique opportunity!