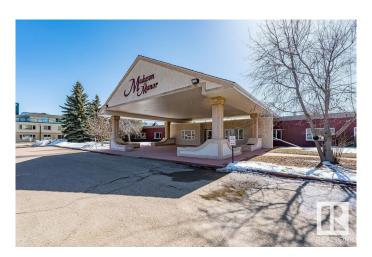

# \$2,500,000 - 5511 50 Avenue, Wetaskiwin

MLS® #E4429760

#### \$2,500,000

0 Bedroom, 0.00 Bathroom, Business with Property on 0.00 Acres

Jubilee, Wetaskiwin, AB

Exciting Opportunity â€" Madyson Manor, Wetaskiwin, AB Discover Madyson Manor, a locally owned and operated senior living complex offering exceptional care and comfort. Situated on 3.01 acres, this well-established facility features 27 senior suites designed for independent living. Residents enjoy the convenience of the full kitchen providing Excellent prepared meals, along with a new modern sunroom, a welcoming greeting area, and a gathering sitting area for socializing. With over 2 acres of land available for expansion, Madyson Manor offers incredible potential for future growth. Conveniently located near restaurants, doctors, and pharmacies, this property is perfectly positioned to meet the needs of the community. A complete Turn Key Operation. Madyson Manor is not subsidized, with potential to be converted, providing flexibility and the opportunity for further development in a thriving area. Learn more about this unique opportunity!