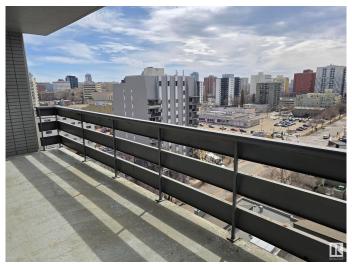

# \$124,900

1 Bedroom, 1.00 Bathroom, 772 sqft Condo / Townhouse on 0.00 Acres

WîhkwÃantôwin, Edmonton, AB

South facing 772sq.ft monster of a 1 bedroom condo with insuite storage room. This property makes an ideal investment as the tenant is clean, is currently paying \$1200/month, and wants to stay. The unit has a good layout with galley kitchen which merges into the dining area, a huge living room, giant bedroom, and a 4 piece bathroom. There is also laundry on every floor, along with a storage room for each unit. Plus, it is steps to transit, and a short walk to Unity Square for all things needed on a daily basis.

# **Amenities**

Amenities Detectors Smoke, No Animal Home, No Smoking Home, Parking-Visitor,

Patio, Storage-Locker Room

Parking Parkade